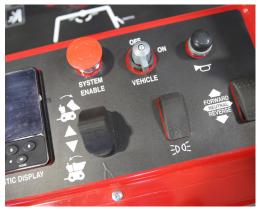

## **BUGGIES: WHEEL BUGGIES**

SPEED OF 6 mph (10 kph)

97 X 47 X 50 IN (246 X 119 X 127 cm) **DIMENSIONS** (LXWXH)

Scan this QR code to learn more details about this product.

AW16-B: Easy-to-use operator controls with an electronic display screen for machine data and diagnostics.