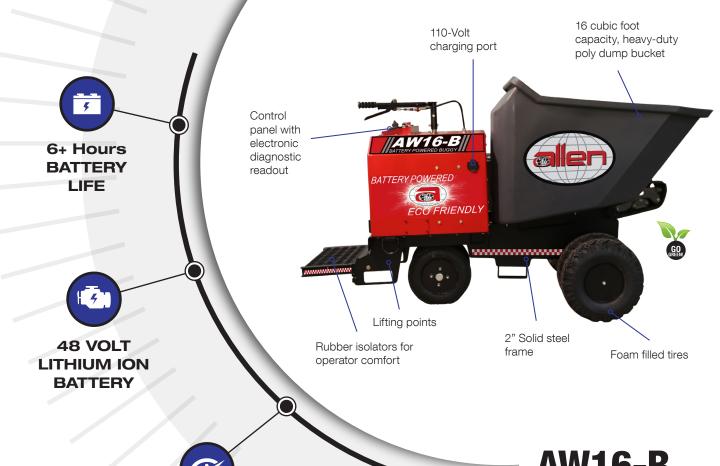

## **AW16-B**

The Allen AW16-B batterypowered buggy has been uniquely designed and tested for jobsites and projects where emissions are a major concern. The Allen AW16-B Power Buggy is powered by a rugged Vanguard 48 Volt Lithium-Ion power pack capable of reaching 8-9 hour run times. With a limited-slip transaxle, the AW16-B is more mobile than your average wheel buggy and its Dynamic Electric Brake gives safety to the operator by not allowing the buggy to move unless the throttle is engaged. With all IP65 rated controls, which provides the ability to pressure wash the unit after a hard day's work makes the AW16-B the most durable and versatile battery-powered buggy on the market.

## **SPECIFICATIONS**

073000

AW16-B

| SPECIFICATIONS          | AW16-B                                  |
|-------------------------|-----------------------------------------|
| ENGINE                  | 48 Volt Lithium Ion Battery             |
| HORSEPOWER CLASS        | 7.4 hp (5.5 kW)                         |
| POWER TYPE              | Battery Powered                         |
| BATTERY LIFE            | 6+ Hours                                |
| TRAVEL SPEED            | 6 mph (10 kph)                          |
| PAYLOAD                 | 2,500 lb (1134 kg)                      |
| BUCKET CAPACITY         | 16 cu. ft. (0.45 m³)                    |
| LIFT CYLINDER DIAMETER  | 2 in (51 mm)                            |
| DUMP ANGLE              | 90°                                     |
| DUMP/RETURN SPEED EMPTY | 5 Seconds                               |
| WHEELBASE               | 40 in (102 cm)                          |
| TIRES                   | Foam Filled                             |
| WEIGHT                  | 1,507 lb (684 kg)                       |
| DIMENSIONS (L X W X H)  | 97 X 47 X 50 in<br>(246 X 119 X 127 cm) |
| PART NO. MODEL NO.      | DESCRIPTION                             |