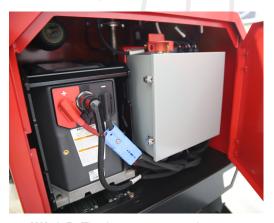

AW16-B: This buggy comes with a compact battery and electronic storage for ease of maintenance.