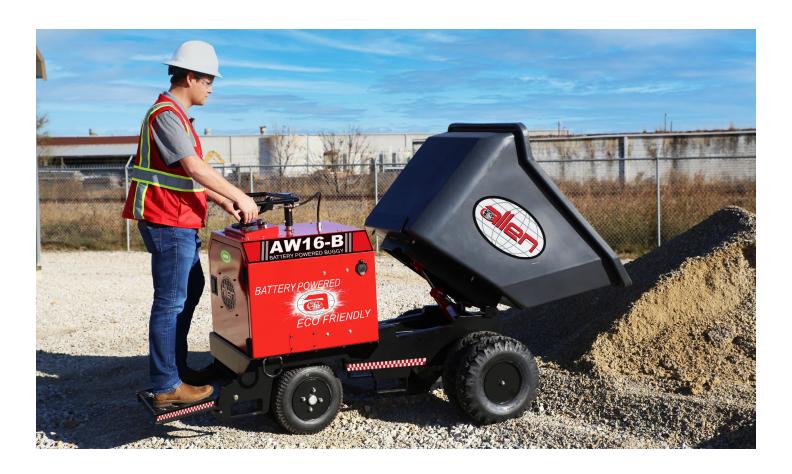

## **AW16-B**

The Allen AW16-B batterypowered buggy has been uniquely designed and tested for jobsites and projects where emissions are a major concern. The Allen AW16-B Power Buggy is powered by a rugged Vanguard 48 Volt Lithium-Ion power pack capable of reaching 8-9 hour run times. With a limited-slip transaxle, the AW16-B is more mobile than your average wheel buggy and its Dynamic Electric Brake gives safety to the operator by not allowing the buggy to move unless the throttle is engaged. With all IP65 rated controls, which provides the ability to pressure wash the unit after a hard day's work makes the AW16-B the most durable and versatile battery-powered buggy on the market.