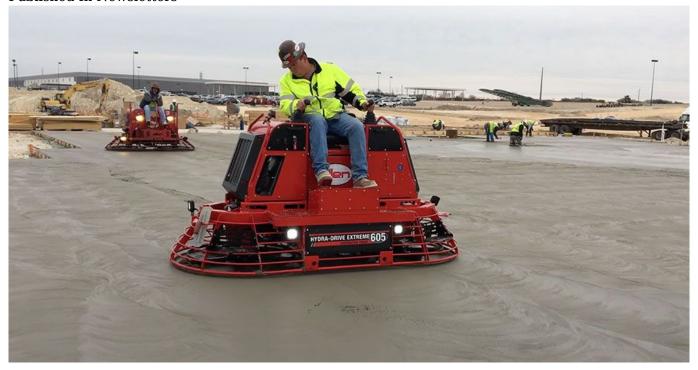

## **Product Spotlight // HDX605 Riding Trowel**

October Tue, 2018 Published In Newsletters

The HDX605 was designed with the high volume flatwork concrete contractor in mind. This new rider is not only fully hydraulic, but it also comes with cruise control, digital readouts for accurate fuel levels and diagnostics, and a large 13 gallon fuel tank for longer run times. It is also equipped with powerful pumps that help maintain excellent torque even at high rotor speeds. This makes the machine excellent for panning or finishing operations.