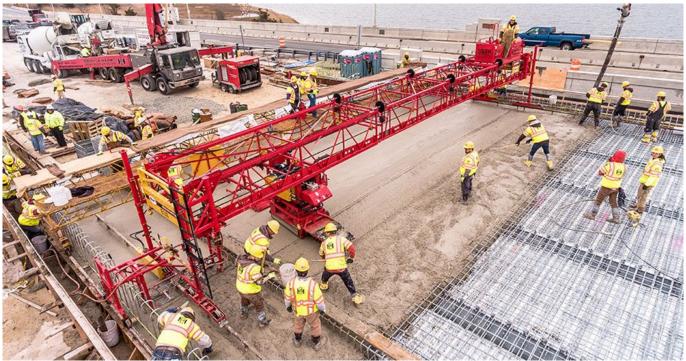

## **Product Spotlight // BDF4836 Bridge Deck Finisher**

April Wed, 2018 Published In Newsletters

Increase your productivity and efficiency on jobs with this transverse roller tube paver. The machine advances automatically after each pass of the paving carriage and meters, consolidates, screeds to grade, smooths & textures the concrete. This paver offers significant time and labor savings.

## **BDF4836 Standard Features & Benefits**

- Versatile enough to pave from 14' to 86' wide.
- Ability to pave flat, crowned, skewed and super elevated cross-slope pavement areas
- Two 23.5 hp air-cooled Kohler engines provide great power for all of your finishing needs
- Standard 6" legs provide the greatest machine stability in the industry
- Welded steel tubular frame construction for support & strength