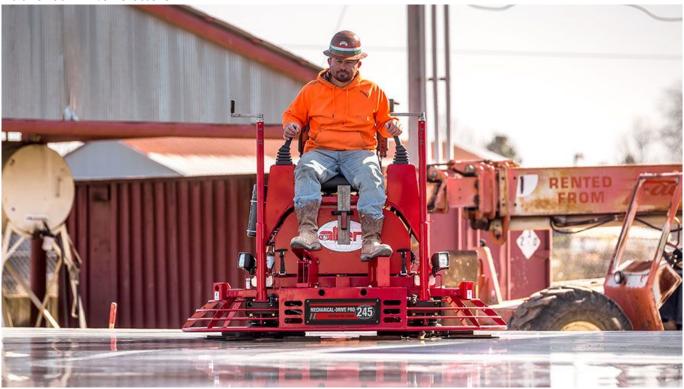

## **Product Spotlight // MP245 Riding Trowel**

January Tue, 2018 Published In Newsletters

Increase your efficiency on jobs with this compact rider. This machine packs all the ergonomics, features and durability found in our larger riders in a smaller package that is perfect for quickly finishing pours that would normally requires several walk-behind trowels.

## **MP245 Standard Features & Benefits**

- Compact size allows rider to be used on jobs where other riders simply can't fit
- Hydraulic joystick power steering for easy operator maneuvering
- Powerful 22 hp air-cooled, Honda engine provides great power for all of your finishing needs
- Detachable front access panels for ease of routine maintenance
- Four LED lights and raised operator seat for improved operator visibility
- Standard-duty gearboxes provide excellent energy transfer from the motor to the rotors to help finishers get the finish they need every time