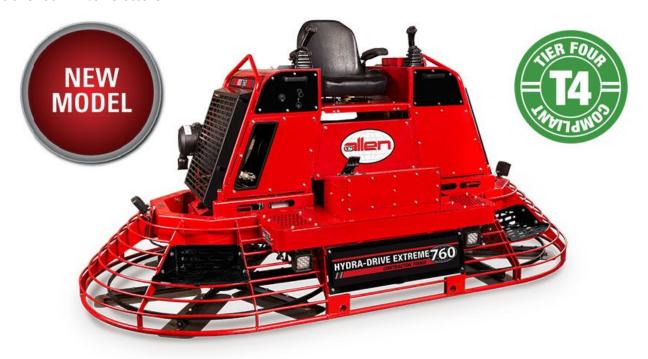

## **Product Spotlight: HDX760 Hydraulic Riding Trowel**

December Mon, 2016 Published In Newsletters

This new Allen Hydraulic Riding Power Trowel truly stands alone in the industry with the built-in 'Intelli-Power' system that controls both the hydraulics and the engine operation.

This new Allen Hydraulic Riding Power Trowel truly stands alone in the industry with the built-in 'Intelli-Power' system that controls both the hydraulics and the engine operation. With 'Intelli-Power' the 74hp T4F Hatz diesel engine and the Bosch-Rexroth hydraulic components actually talk to each other to ensure maximum performance and safety at all times. This results not only in unequaled performance and safety protection for these very expensive and critical engine and hydraulic components, but also much longer operating life expectancy.

## **HDX760STANDARD FEATURES & BENEFITS:**

- Tier IV Final turbo charged Hatz 74 hp diesel engine
- Two 57.6" diameter, 6-blade rotors with 145 rpm max rotor speed
- Premium Bosch-Rexroth hydraulics system
- Two point lifting system