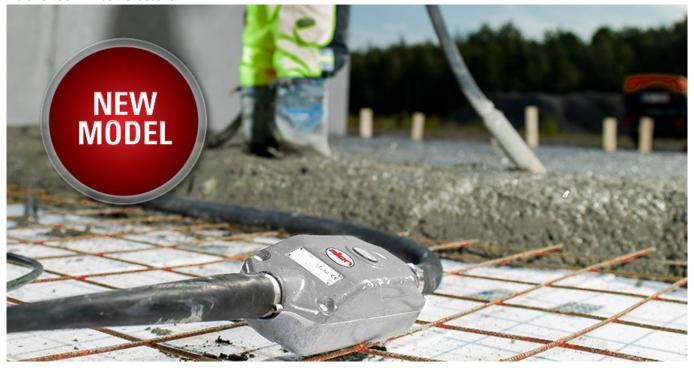

## Product Spotlight: AHFV22 High Frequency Vibrator

September Thu, 2016 Published In Newsletters

The AHFV22 will equip concrete professionals with a powerful, compact and efficient solution for better concrete consolidation in most applications.

The AHFV22 is equipped with Intelli-Vibe which utilizes internal sensors to controlvibration in response to concrete slump variations and rebar blockage. This ensures consistent high centrifugal force, stable speed and high amplitude for professionally consolidated concrete.

## **AHFV22 STANDARD FEATURES & BENEFITS:**

- Offers a constant 12,000 vpm with low operator vibration
- Light-weight form factor requires little to no maintenance
- 49.2 feet of cable & 16.4 feet of flexible hose to give reach around worksite
- Built-in converter protects against shock, overload and over heating
- Plugs into standard single-phase (115v) wall socket and removes the need for special generators or inverters