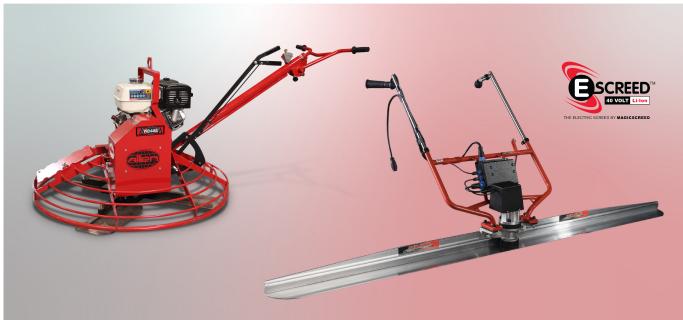

## Pro446X

The Pro446X is the newest walk-behind trowel in the Allen lineup and is equipped with a variable torque converter clutch, allowing for low-speed torque and high-speed finishing. The plow handle design puts the operator at ease when pitching the blades to an all-new height.

## **E-Screed by Magic Screed**®

The new E-Screed is fast and easy to use, and its high-frequency screed vibration provides uniform distribution over the entire blade length - enhancing the structural integrity of the concrete through consolidation.