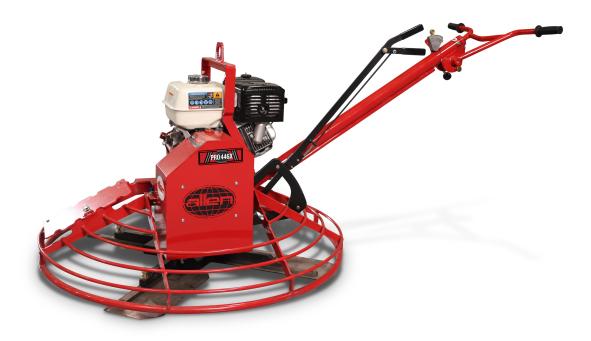

## Pro446X

The Pro446X is the newest walk-behind trowel in the Allen lineup and is equipped with a variable torque converter clutch, allowing for low-speed torque and high-speed finishing. The plow handle design puts the operator at ease when pitching the blades to an all-new height.

Read More // View the Pro446X