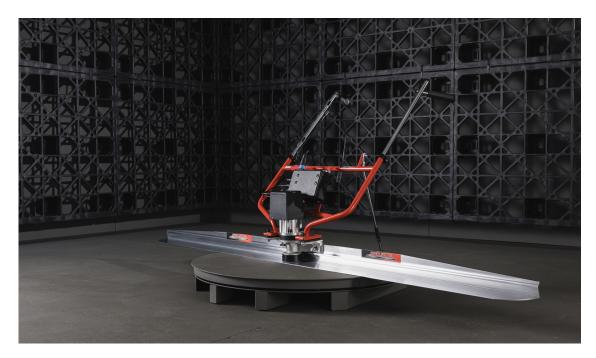

## **E-Screed by Magic Screed**®

The new E-Screed is fast and easy to use, and its high-frequency screed vibration provides uniform distribution over the entire blade length - enhancing the structural integrity of the concrete through consolidation.

## Read More // View the E-Screed