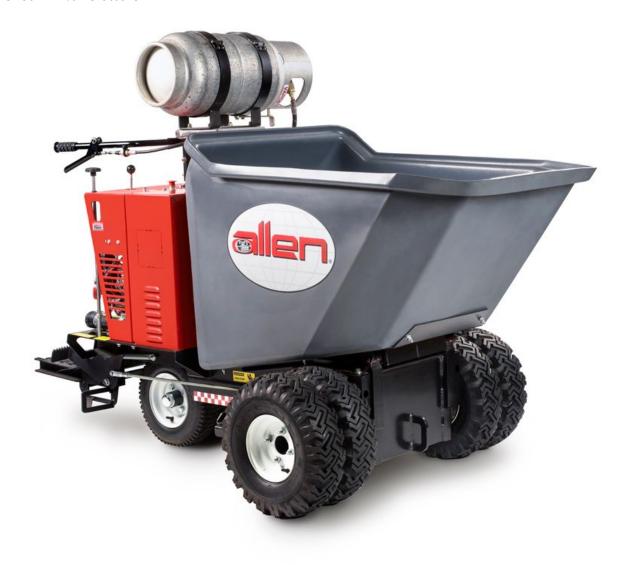

## **Product Spotlight: AR16 Propane Power Wheel Buggy**

March Wed, 2016 Published In Newsletters

The sixteen cubic foot AR16 Propane Power Wheel Buggy is perfect for indoor or around in-the-dry jobsites where air quality is an issue. It is fully compliant with CARB, OSHA, and EPA standards. It also comes standard with a massive two-inch thick solid steel tank-tough frame to provide unparalleled strength and durability along with a lower center of gravity and ideal weight distribution

## **AR16 PBEP Standard Features & Benefits:**

Powerful 13 hp Honda GX390 Engine 8 Gallon (33 lb) propane tank provides hours of use 16 Cubic Foot easy-to-clean poly bucket Enormous 2,500 lb load capacity A top speed of 7 mph for quick transportation Solid steel 2" frame for maximum durability