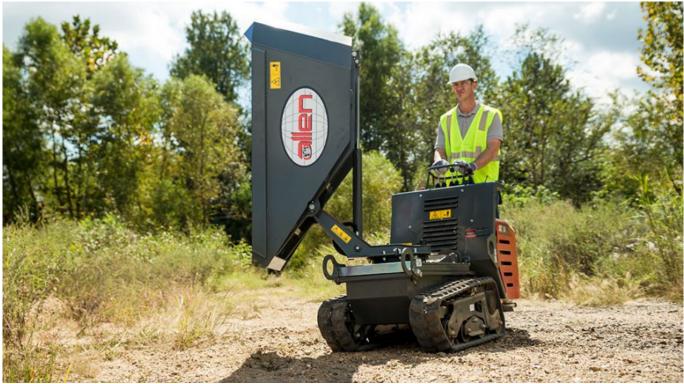

## Product Spotlight: AT14S Swivel Track Buggy

June Tue, 2017 Published In Newsletters

The all new Allen AT14S rubber track concrete buggy delivers excellent performance and precise maneuverability. Equipped with a 90-degree dump angle and 180-degree pivoting dump this buggy can place your material exactly where you need it.

## AT14S STANDARD FEATURES & BENEFITS:

- 14 cubic foot steel bucket ensures long lifespan while hauling even the toughest materials
- Cover fully encloses the engine in order to protect it from debris and maximize engine life
- Narrow 33.3" width allows buggy to fit through 36" doors
- The bucket pivots a full 180° for precision loading and unloading on uneven surfaces