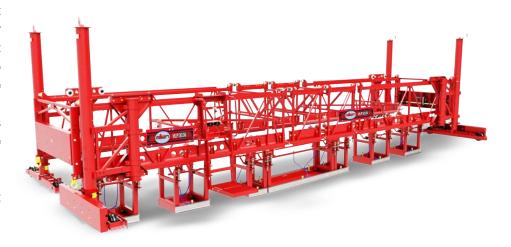

## **VLP2424**

Versatile Light Paver (VLP) was designed and engineered to pave a light rail project in San Diego, California to save on time and labor. From that early beginning, we have now captured the light rail project market with a re-designed paving machine. The new unit allows the contractor the ability to easily customize and adjust the paver to fit any rail project. This unit also can have customized profile paving heads to pave bridge overlays, irrigation ditches, heavy rail bridges and walkways.

Scan this QR code to learn more details about this product.

| DESCRIPTION          | VLP2424                                                                                 |
|----------------------|-----------------------------------------------------------------------------------------|
| ENGINE               | Air-Cooled KOHLER CH440                                                                 |
| FUEL TYPE            | Gasoline                                                                                |
| HORSEPOWER CLASS     | 14 hp (10.4 kW)                                                                         |
| MAIN FRAME           | 2x - 12' x 24" Truss Sections w/ Leg Rail                                               |
| PAVING PROFILE HEADS | 2 x 12' sections w/ 4 Paving Profile Heads comes with Base Machine                      |
| BOGIES               | 24" Power Drive Bogie Frames w/ Cupped Wheels<br>24" Idle Bogie Frames w/ Cupped Wheels |