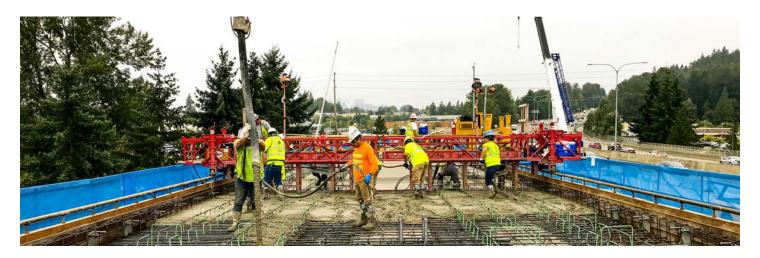

## **VLP2424**

Versatile Light Paver (VLP) was designed and engineered to pave a light rail project in San Diego, California to save on time and labor. From that early beginning, we have now captured the light rail project market with a re-designed paving machine. The new unit allows the contractor the ability to easily customize and adjust the paver to fit any rail project. This unit also can have customized profile paving heads to pave bridge overlays, irrigation ditches, heavy rail bridges and walkways.

## **VLP3036**

The VLP3036 is a larger paver that allows the contractor to pave wider widths than the VLP2424. This unit is can be adapted and converted to a deck finisher, the BDF4836. The contractor has the potential for a dual-purpose paver. Like the VLP2424, this unit is used for light rail projects, bridge overlays and full depth bridge decks. It can be customized with additional frame sections and options to support any paving needs.