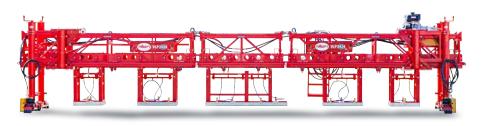

## **VLP3036**

The VLP3036 is a larger paver that allows the contractor to pave wider widths than the VLP2424. This unit is can be adapted and converted to a deck finisher, the BDF4836. The contractor has the potential for a dual-purpose paver. Like the VLP2424, this unit is used for light rail projects, bridge overlays and full depth bridge decks. It can be customized with additional frame sections and options to support any paving needs.

Scan this QR code to learn more details about this product.

| DESCRIPTION          | VLP3036                                                                                 |
|----------------------|-----------------------------------------------------------------------------------------|
| ENGINE               | Air-Cooled KOHLER CH440 or KOHLER CH740                                                 |
| FUEL TYPE            | Gasoline                                                                                |
| HORSEPOWER CLASS     | 14 hp (10.4 kW) or 23.5 hp (17.5 kW)                                                    |
| MAIN FRAME           | 2x - 15' x 36" Truss Sections w/ Leg Rail                                               |
| PAVING PROFILE HEADS | 2 x 15' sections w/ 4 Paving Profile Heads comes with Base Machine                      |
| BOGIES               | 36" Power Drive Bogie Frames w/ Cupped Wheels<br>36" Idle Bogie Frames w/ Cupped Wheels |