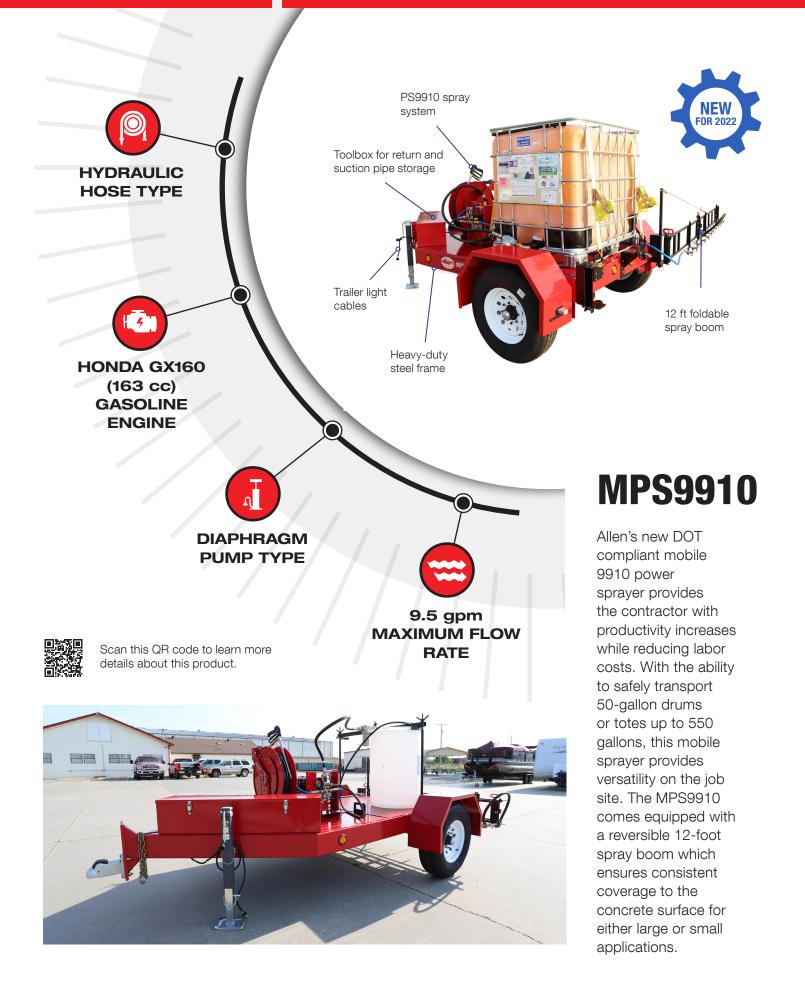

## **SPECIFICATIONS**

| SPECIFICATIONS        | MPS9910                              |
|-----------------------|--------------------------------------|
| ENGINE                | Honda GX160 (163 cc)                 |
| HORSEPOWER CLASS      | 5.5 hp (4.1 kW)                      |
| MAXIMUM FLOW RATE     | 9.5 gpm                              |
| MAXIMUM PSI           | 300                                  |
| PUMP TYPE             | Diaphragm                            |
| HOSE TYPE             | Hydraulic                            |
| HOSE LENGTH           | 50 ft (15.24 m) and 100 ft (30.48 m) |
| SPRAYER TIP           | Fan Tip 4020                         |
| MAXIMUM SOLID CONTENT | 35%                                  |
| HITCH COUPLER         | 2 5/16 in                            |
| TOW RING              | 2 1/2 in                             |
| SPRAY BOOM WIDTH      | 12 ft                                |