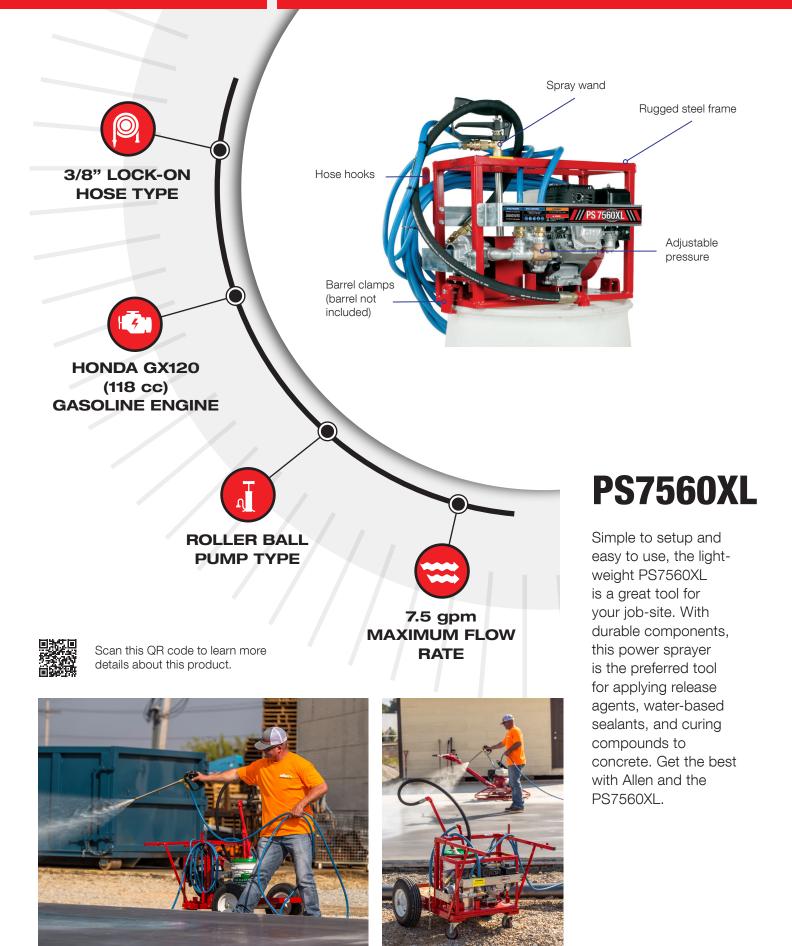

## **SPECIFICATIONS**

| SPECIFICATION         | IS         | PS7560XL                                                                                       |
|-----------------------|------------|------------------------------------------------------------------------------------------------|
| ENGINE                |            | Honda GX120 (118 cc)                                                                           |
| HORSEPOWER CLASS      |            | 4 hp (3 kW)                                                                                    |
| MAXIMUM FLOW RATE     |            | 7.5 gpm                                                                                        |
| MAXIMUM PSI           |            | 300 psi                                                                                        |
| PUMP TYPE             |            | Roller Ball                                                                                    |
| HOSE TYPE             |            | 3/8" Lock-On                                                                                   |
| HOSE LENGTH           |            | 50 ft (15.24 m)                                                                                |
| SPRAYER TIP           |            | Fan Tip 4020                                                                                   |
| MAXIMUM SOLID CONTENT |            | 30%                                                                                            |
| WEIGHT                |            | 106 lb (48 kg)                                                                                 |
| PART NO.              | MODEL NO.  | DESCRIPTION                                                                                    |
| 029424                | PS75605    | 4 hp class engine, spray gun, quick disconnect fittings, 50' spray hose, Max PSI 300           |
| 029424-100            | PS756010   | 4 hp class engine, spray gun, quick disconnect fittings, 100' spray hose, Max PSI 300          |
| 033692                | PS75603X5  | 4 hp class engine, 3 piece spray wand, quick disconnect fittings, 50' spray hose, Max PSI 300  |
| 033692-100            | PS75603X10 | 4 hp class engine, 3 piece spray wand, quick disconnect fittings, 100' spray hose, Max PSI 300 |
| PART NO.              | MODEL NO.  | OPTIONAL ACCESSORIES                                                                           |
| 221056                | PSTCPT-3W  | Power Sprayer Tow Cart w/ Pneumatic Tires, 132 lb (60 kg)                                      |
| 221075                | PSPCPT2-2  | Power Sprayer Push Cart w/ Pneumatic Tires & Two Casters, 86 lb (39 kg)                        |