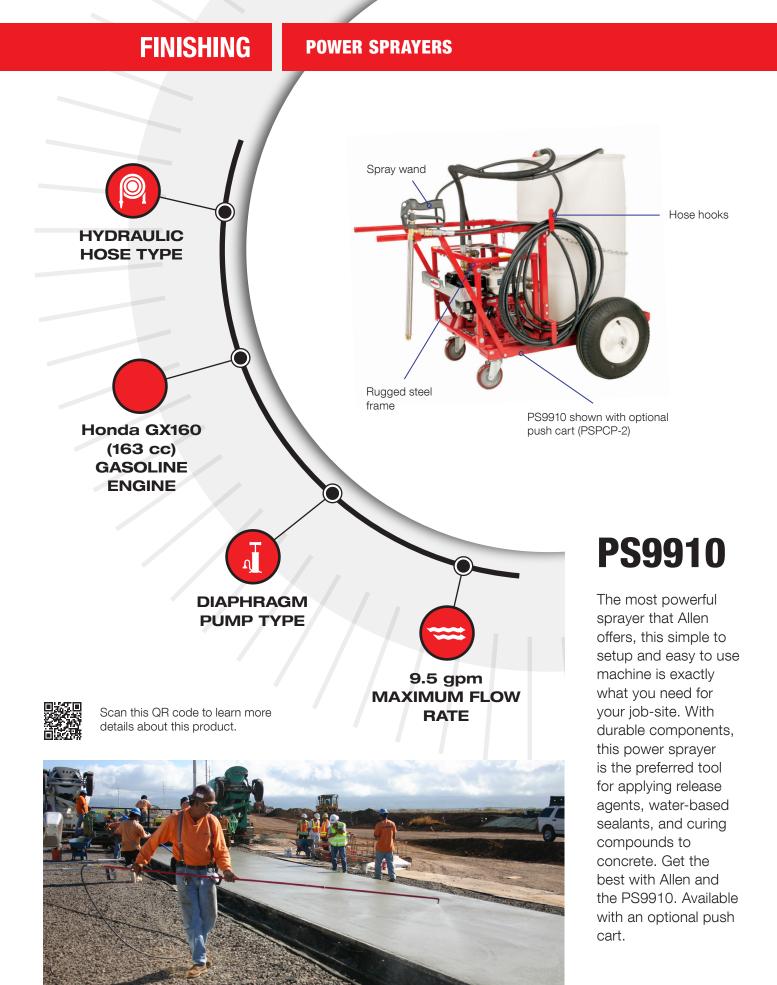

## **SPECIFICATIONS**

| SPECIFICATIONS        | P\$9910                              |
|-----------------------|--------------------------------------|
| ENGINE                | Honda GX160 (163 cc)                 |
| HORSEPOWER CLASS      | 5.5 hp (4.1 kW)                      |
| MAXIMUM FLOW RATE     | 9.5 gpm                              |
| MAXIMUM PSI           | 350 psi                              |
| PUMP TYPE             | Diaphragm                            |
| HOSE TYPE             | Hydraulic                            |
| HOSE LENGTH           | 50 ft (15.24 m) and 100 ft (30.48 m) |
| SPRAYER TIP           | Fan Tip 4020                         |
| MAXIMUM SOLID CONTENT | 35%                                  |
| WEIGHT                | 134 lb (61 kg)                       |