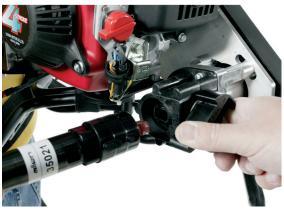

Scan this QR code to learn more details about this product.

This unit makes changing heads and shafts easy via our quick disconnect system.

11,000 - 12,000

VIBRATIONS PER

**MINUTE** 

Our backpack vibrator allows you to go anywhere without worrying about the need for electricity. It features a "speedup" transmission that allows the engine to run at low rpm's and still produce high vibrations per minute.