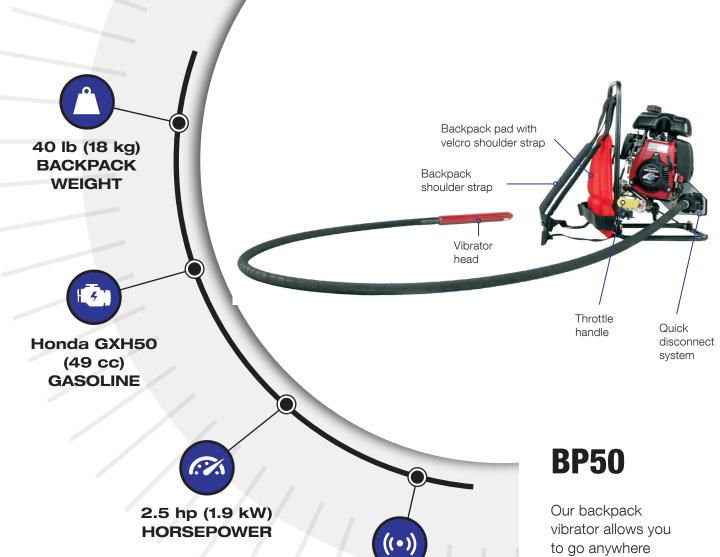

Scan this QR code to learn more details about this product.

This unit makes changing heads and shafts easy via our quick disconnect system.

11,000 - 12,000

VIBRATIONS PER

**MINUTE** 

Our backpack vibrator allows you to go anywhere without worrying about the need for electricity. It features a "speedup" transmission that allows the engine to run at low rpm's and still produce high vibrations per minute.

## **SPECIFICATIONS**

| SPECIFICATIONS        | BP50                |
|-----------------------|---------------------|
| ENGINE                | Honda GXH50 (49 cc) |
| HORSEPOWER CLASS      | 2.5 hp (1.9 kW)     |
| VIBRATIONS PER MINUTE | 11.000 - 12.000     |

| PART NO. | MODEL NO.  | DESCRIPTION                                                      |
|----------|------------|------------------------------------------------------------------|
| 039284   | BP50       | Vibrator, Flex Shaft, Backpack Power Unit, Weight: 40 lb (18 kg) |
| 035018   | FSVS-2     | Vibrator, Flexible Shaft 2' (.61 m), 3 lb (1 kg)                 |
| 035019   | FSVS-5     | Vibrator, Flexible Shaft 5' (1.52 m), 6 lb (3 kg)                |
| 035020   | FSVS-7     | Vibrator, Flexible Shaft 7' (2.13 m), 9 lb (4 kg)                |
| 035021   | FSVS-10    | Vibrator, Flexible Shaft 10' (3.04 m), 12 lb (5 kg)              |
| 035022   | FSVS-14    | Vibrator, Flexible Shaft 14' (4.26 m), 16 lb (7 kg)              |
| 035023   | FSVS-21    | Vibrator, Flexible Shaft 21' (6.40 m), 24 lb (11 kg)             |
| 035001   | FSVH100-13 | Vibrator, Head, Steel 1" x 13" (25 mm x 33 cm), 3 lb (1 kg)      |
| 035002   | FSVH125-13 | Vibrator, Head, Steel 1 1/4" x 13" (32 mm x 33 cm), 4 lb (2 kg)  |
| 035003   | FSVH150-14 | Vibrator, Head, Steel 1 1/2" x 14" (38 mm x 36 cm), 6 lb 3 kg)   |
| 035004   | FSVH175-14 | Vibrator, Head, Steel 1 3/4" x 14" (44 mm x 36 cm), 8 lb (4 kg)  |
| 035005   | FSVH200-14 | Vibrator, Head, Steel 2" x 14" (51 mm x 36 cm), 10 lb (5 kg)     |
| 035006   | FSVH250-13 | Vibrator, Head, Steel 2 1/2" x 13" (64 mm x 33 cm), 11 lb (5 kg) |
| 035028   | FSVRH17814 | Vibrator, Head, Rubber 1 7/8" x 14" (48 mm x 36 cm), 5 lb (2 kg) |
| 035029   | FSVRH27515 | Vibrator, Head, Rubber 2 ¾" x 15" (70 mm x 38 cm), 10 lb (5 kg)  |
| 035030   | FSVRH2756  | Vibrator, Head, Rubber 2 34" x 6" (70 mm x 15 cm), 5 lb (2 kg)   |