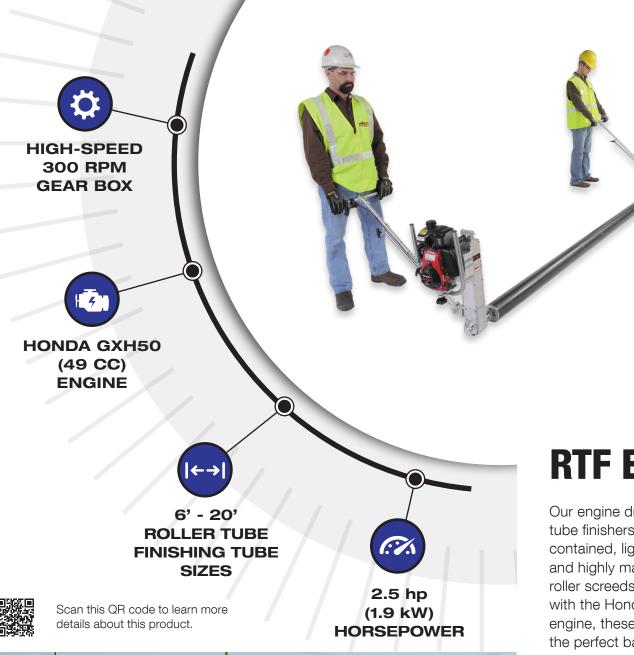

## RTF EPU

Our engine driven roller tube finishers are selfcontained, lightweight, and highly maneuverable roller screeds. Along with the Honda GXH50 engine, these units strike the perfect balance of portability and power for fast and accurate concrete strike-off.

## **FEATURES**

- Optional counter weight kit available
- High-Speed 300 RPM Gear Box
- Will drive all 4.5" Tubes up to 24'
- Variable speed control handle
- Handles swivel for ease of use and easy storage

## **SPECIFICATIONS**

| SPECIFICATIO     | NS        | RTF EPU                                                                                                        |
|------------------|-----------|----------------------------------------------------------------------------------------------------------------|
| ENGINE           |           | Honda GXH50 (49 cc)                                                                                            |
| HORSEPOWER CLASS |           | 2.5 hp (1.9 kW)                                                                                                |
| TUBE DIAMETER    |           | 4.5 in (11.43 cm)                                                                                              |
| OTHER FEATURES   |           | 300 RPM Gear Box, Variable Speed Control Handle, Handle Swivels                                                |
| PART NO.         | MODEL NO. | DESCRIPTION                                                                                                    |
| 065108           | RTFEPU    | Roller Tube Finisher Engine Power Unit Kit, right angle drive gearbox, opposite idle end handle, 76 lb (34 kg) |
| 061506           | RTF45-6   | Roller Tube Finishing Tube - 6' (1.83 m) x 4.5" (11.43 cm), 31 lb (14 kg)                                      |
| 061507           | RTF45-8   | Roller Tube Finishing Tube - 8' (2.44 m) x 4.5" (11.43 cm), 42 lb (19 kg)                                      |
| 061508           | RTF45-10  | Roller Tube Finishing Tube - 10' (3.04 m) x 4.5" (11.43 cm), 53 lb (24 kg)                                     |
| 061509           | RTF45-12  | Roller Tube Finishing Tube - 12' (3.66 m) x 4.5" (11.43 cm), 63 lb (29 kg)                                     |
| 061510           | RTF45-14  | Roller Tube Finishing Tube - 14' (4.27 m) x 4.5" (11.43 cm), 73 lb (33 kg)                                     |
| 061511           | RTF45-16  | Roller Tube Finishing Tube - 16' (4.88 m) x 4.5" (11.43 cm), 84 lb (38 kg)                                     |
| 061512           | RTF45-18  | Roller Tube Finishing Tube - 18' (5.49 m) x 4.5" (11.43 cm), 94 lb (43 kg)                                     |
| 061513           | RTF45-20  | Roller Tube Finishing Tube - 20' (6.09 m) x 4.5" (11.43 cm), 105 lb (48 kg)                                    |
| 065109           | RTF45TIDR | Roller Tube Finisher Tube Insert, REF45, 4.5" tube plug 2 required, 10 lb (5 kg)                               |
| 061503           | RTF45CW   | Roller Tube Finisher, Idle End Counter Weight, RTF45 Units, 45 lb (20 kg)                                      |