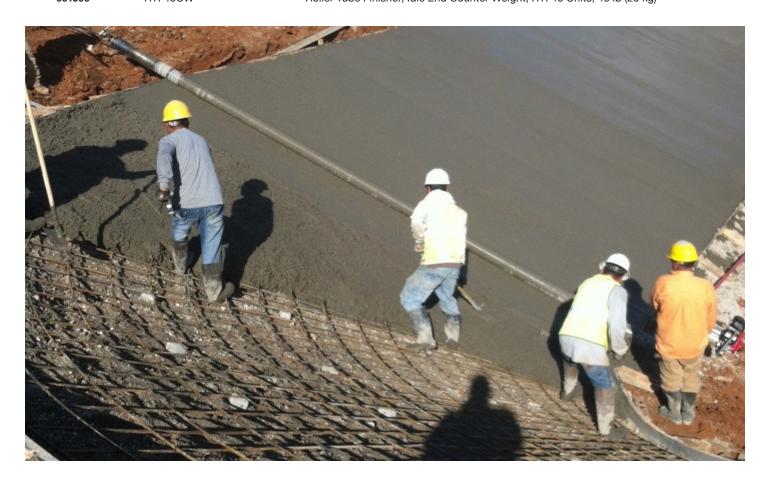

## RTF EPU

Our engine driven roller tube finishers are selfcontained, lightweight, and highly maneuverable roller screeds. Along with the Honda GXH50 engine, these units strike the perfect balance of portability and power for fast and accurate concrete strike-off.