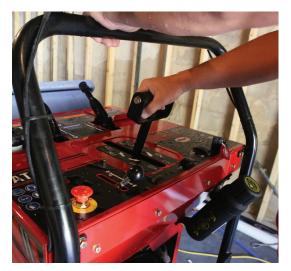

## **BUGGIES: TRACK BUGGIES**

Largest track buggy payload available at 2,500 lbs

> 16 Cubic foot heavy-duty poly dump bucket for long life

**KOHLER EZT740** (747 cc) GASOLINE WITH ELECTRIC STARTER

> 25 hp (18.6 kW) HORSEPOWER WITH TOP SPEED OF WORK: 4 mph (6 kph)

## **AT16**

The AT16 is the largest track buggy offered by Allen Engineering. This buggy comes fully equipped with lights, single-hand drive, twoinch tubular frame, and robust 2,500 lb payload capacity. The AT16 rubber track concrete buggy delivers excellent performance and precise maneuverability. Equipped with a 90-degree dump angle, AT16 buggy can place your material exactly where you need it.