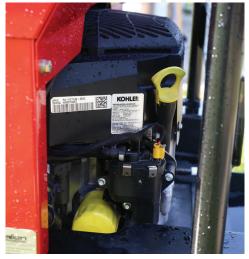

## **BUGGIES: TRACK BUGGIES**

Largest track buggy payload available at 2,500 lbs

> 16 Cubic foot heavy-duty poly dump bucket for long life

**KOHLER EZT740** (747 cc) GASOLINE WITH ELECTRIC STARTER

> 25 hp (18.6 kW) HORSEPOWER WITH TOP SPEED OF WORK: 4 mph (6 kph)

## SPECIFICATIONS

| SPECIFICATIONS          | AT16                                             |
|-------------------------|--------------------------------------------------|
| ENGINE                  | KOHLER EZT740 (747 cc)                           |
| HORSEPOWER CLASS        | 25 hp (18.6 kW)                                  |
| STARTER                 | Electric                                         |
| FUEL TYPE               | Gasoline                                         |
| FUEL CAPACITY           | 6 gal (22.7 L)                                   |
| TOP SPEED               | WORK: 4 mph (6 kph)<br>TRAVEL: 6 mph (10 kph)    |
| PAYLOAD                 | 2,500 lb (1,134 kg)                              |
| BUCKET CAPACITY         | 16 cu. ft. (0.45 m³)                             |
| DUMP ANGLE              | 90°                                              |
| DUMP/RETURN SPEED EMPTY | 15 Seconds                                       |
| PIVOT ANGLE             | 0°                                               |
| WEIGHT                  | 1475 lb (669 kg)                                 |
| DIMENSIONS (L X W X H)  | 102.5 x 35.6 X 65.25 in<br>(260 x 90.4 x 166 cm) |