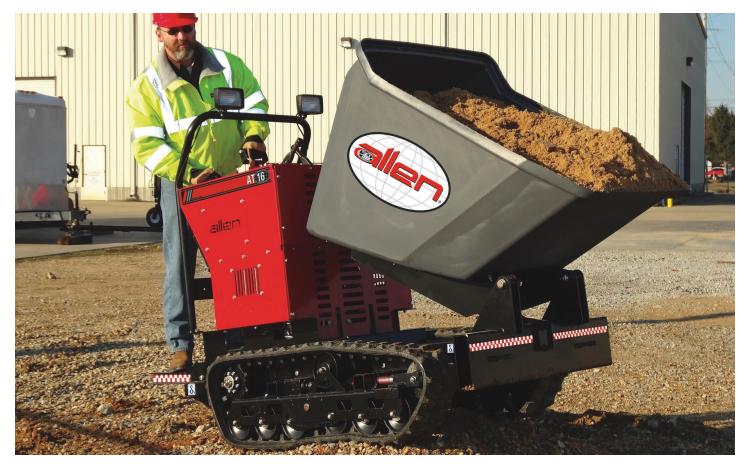

## **BUGGIES: TRACK BUGGIES**

Largest track buggy payload available at 2,500 lbs

> 16 Cubic foot heavy-duty poly dump bucket for long life

**KOHLER EZT740** (747 cc) GASOLINE WITH ELECTRIC STARTER

> 25 hp (18.6 kW) HORSEPOWER WITH TOP SPEED OF WORK: 4 mph (6 kph)

Rubber tracks for extra load capacity and traction

Two LED work lights for greater work site visibility

## **AT16**

The AT16 is the largest track buggy offered by Allen Engineering. This buggy comes fully equipped with lights, single-hand drive, twoinch tubular frame, and robust 2,500 lb payload capacity. The AT16 rubber track concrete buggy delivers excellent performance and precise maneuverability. Equipped with a 90-degree dump angle, AT16 buggy can place your material exactly where you need it.