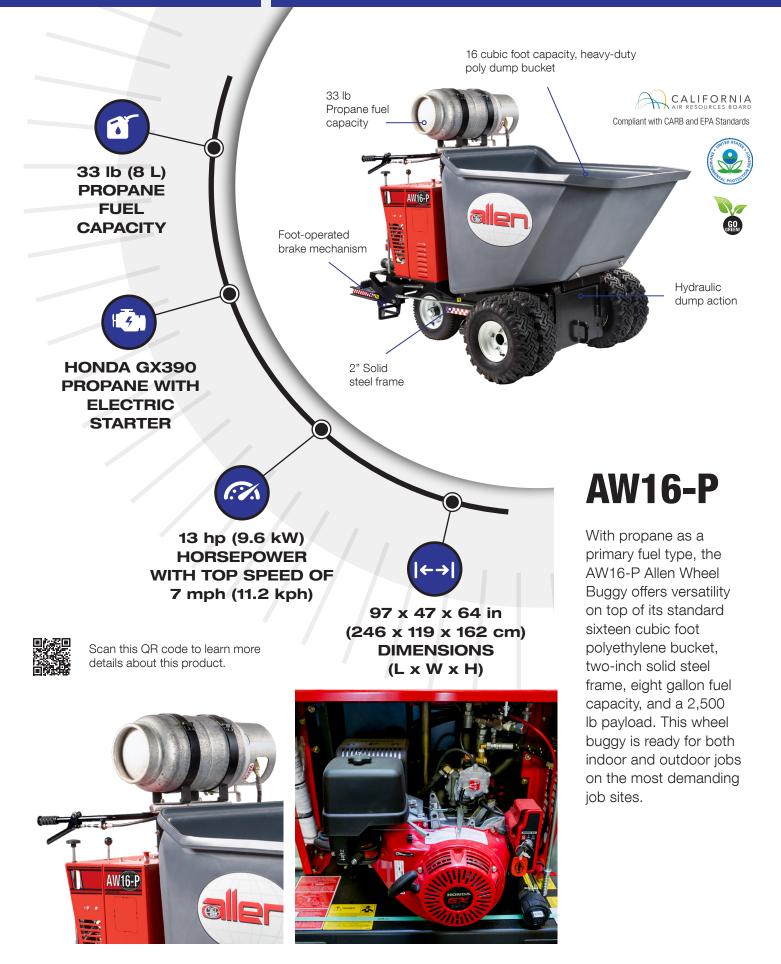

## **SPECIFICATIONS**

| SPECIFICATIONS            | AW16-P                                  |
|---------------------------|-----------------------------------------|
| ENGINE                    | HONDA GX390                             |
| HORSEPOWER CLASS          | 13 hp (9.6 kW)                          |
| STARTER                   | Electric                                |
| FUEL TYPE                 | Propane                                 |
| PROPANE FUEL CAPACITY     | 33 lb (8 L)                             |
| TOP SPEED                 | 7 mph (11.2 kph)                        |
| PAYLOAD                   | 2,500 lbs (1134 kg)                     |
| BUCKET CAPACITY           | 16 cu. ft. (0.45 m³)                    |
| LIFT CYLINDER DIAMETER    | 2 in (51 mm)                            |
| DUMP ANGLE                | 90°                                     |
| DUMP / RETURN SPEED EMPTY | 5 Seconds                               |
| WHEELBASE                 | 40 in (102 cm)                          |
| TIRES                     | Foam Filled                             |
| WEIGHT                    | 1,370 lb (621 kg)                       |
| DIMENSIONS (L x W x H)    | 97 x 47 x 64 in<br>(246 x 119 x 162 cm) |

| PART NO. | MODEL NO. | DESCRIPTION                         |
|----------|-----------|-------------------------------------|
| 064880   | AW16-P    | 16 cu. ft., Propane, Electric Start |