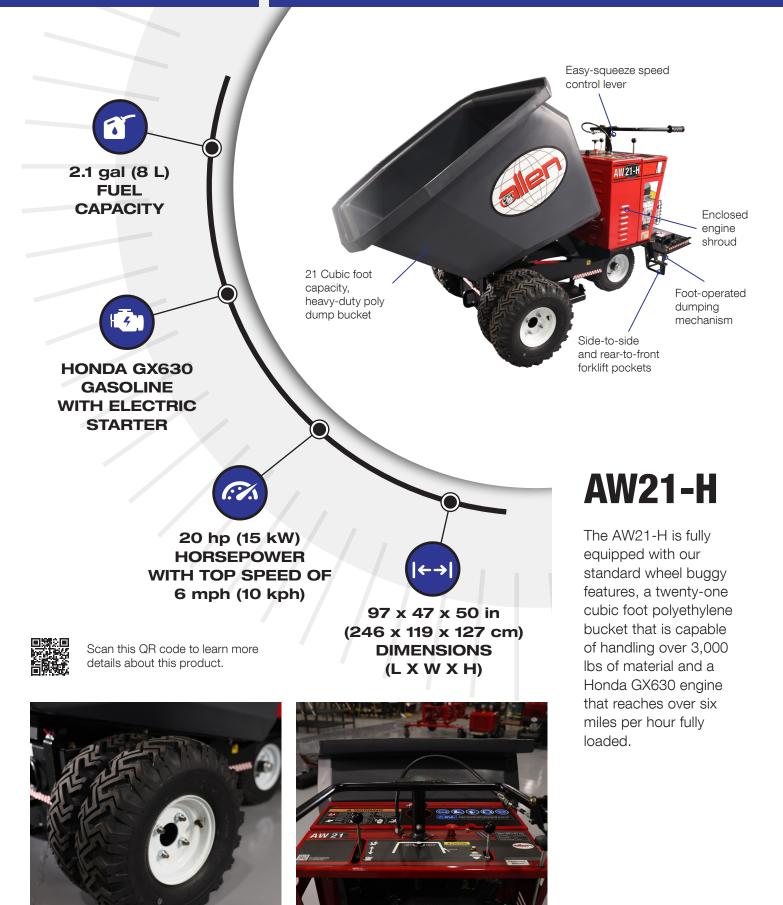

## **SPECIFICATIONS**

| SPECIFICATIONS            | AW21-H                                  |
|---------------------------|-----------------------------------------|
| ENGINE                    | HONDA GX630                             |
| HORSEPOWER CLASS          | 20 hp (15 kW)                           |
| STARTER                   | Electric                                |
| FUEL TYPE                 | Gasoline                                |
| FUEL CAPACITY             | 2.1 gal (8 L)                           |
| TOP SPEED                 | 6 mph (10 kph)                          |
| PAYLOAD                   | 3,200 lbs (1451 kg)                     |
| BUCKET CAPACITY           | 21 cu. ft. (0.59 m³)                    |
| LIFT CYLINDER DIAMETER    | 2.5 in (63.5 mm)                        |
| DUMP ANGLE                | 90°                                     |
| DUMP / RETURN SPEED EMPTY | 8 Seconds                               |
| WHEELBASE                 | 40 in (102 cm)                          |
| TIRES                     | Foam Filled                             |
| WEIGHT                    | 1,475 lb (669 kg)                       |
| DIMENSIONS (L x W x H)    | 97 x 47 x 50 in<br>(246 x 119 x 127 cm) |
| PART NO. MODEL NO.        | DESCRIPTION                             |
| 058803 AW21-HE            | 21 cu_ft_Gas_Electric Start             |