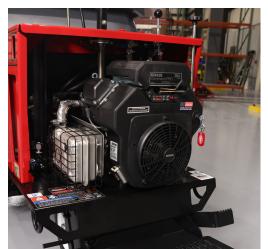

## **SPECIFICATIONS**

| SPECIFICATIONS            | AW21-K                                  |
|---------------------------|-----------------------------------------|
| ENGINE                    | KOHLER CH640                            |
| HORSEPOWER CLASS          | 20.5 hp (15 kW)                         |
| STARTER                   | Electric                                |
| FUEL TYPE                 | Gasoline                                |
| FUEL CAPACITY             | 2.1 gal (8 L)                           |
| TOP SPEED                 | 6 mph (10 kph)                          |
| PAYLOAD                   | 3,200 lbs (1451 kg)                     |
| BUCKET CAPACITY           | 21 cu. ft. (0.59 m³)                    |
| LIFT CYLINDER DIAMETER    | 2.5 in (63.5 mm)                        |
| DUMP ANGLE                | 90°                                     |
| DUMP / RETURN SPEED EMPTY | 8 Seconds                               |
| WHEELBASE                 | 40 in (102 cm)                          |
| TIRES                     | Foam Filled                             |
| WEIGHT                    | 1,475 lb (637 kg)                       |
| DIMENSIONS (L x W x H)    | 97 x 47 x 50 in<br>(246 x 119 x 127 cm) |
| PART NO. MODEL NO.        | DESCRIPTION                             |