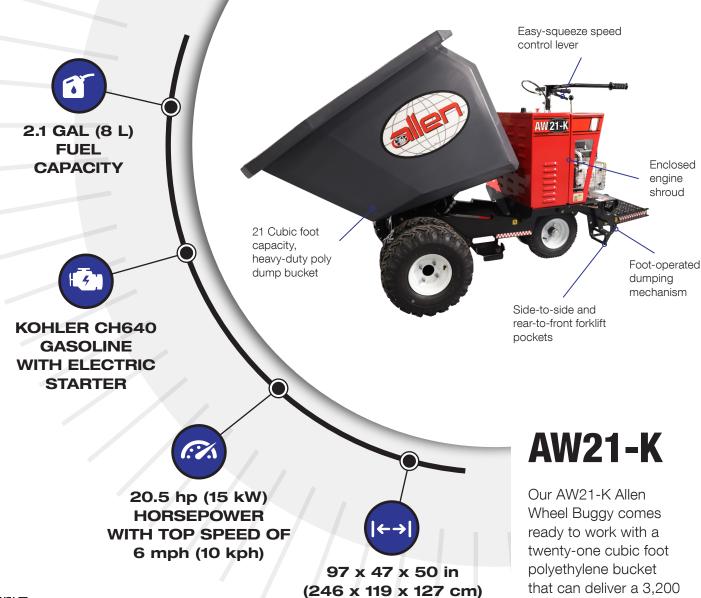

Scan this QR code to learn more

details about this product.

**DIMENSIONS** 

(LXWXH)

lb payload. This wheel buggy is offered with a Kohler CH640, allowing it to achieve a topspeed of six miles per hour - fully loaded.

## **SPECIFICATIONS**

| SPECIFICATIONS            | AW21-K                                  |
|---------------------------|-----------------------------------------|
| ENGINE                    | KOHLER CH640                            |
| HORSEPOWER CLASS          | 20.5 hp (15 kW)                         |
| STARTER                   | Electric                                |
| FUEL TYPE                 | Gasoline                                |
| FUEL CAPACITY             | 2.1 gal (8 L)                           |
| TOP SPEED                 | 6 mph (10 kph)                          |
| PAYLOAD                   | 3,200 lbs (1451 kg)                     |
| BUCKET CAPACITY           | 21 cu. ft. (0.59 m³)                    |
| LIFT CYLINDER DIAMETER    | 2.5 in (63.5 mm)                        |
| DUMP ANGLE                | 90°                                     |
| DUMP / RETURN SPEED EMPTY | 8 Seconds                               |
| WHEELBASE                 | 40 in (102 cm)                          |
| TIRES                     | Foam Filled                             |
| WEIGHT                    | 1,475 lb (637 kg)                       |
| DIMENSIONS (L x W x H)    | 97 x 47 x 50 in<br>(246 x 119 x 127 cm) |
| PART NO. MODEL NO.        | DESCRIPTION                             |