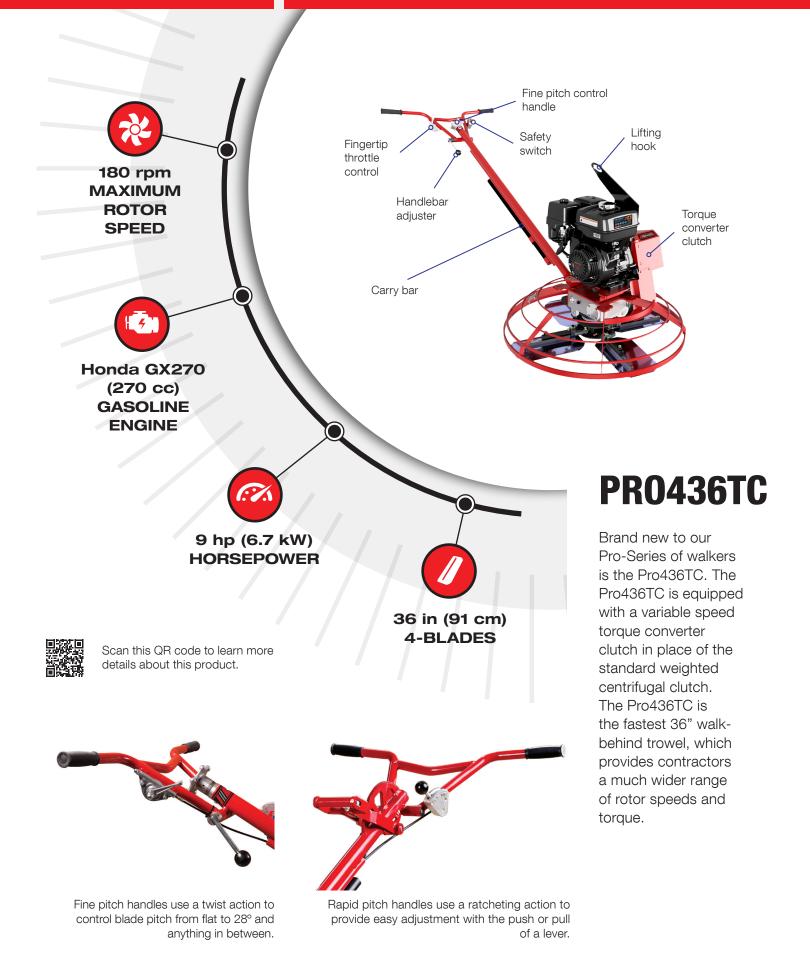

## SPECIFICATIONS

| SPECIFICATIONS            |           | PR0436TC                                                                                                                                     |
|---------------------------|-----------|----------------------------------------------------------------------------------------------------------------------------------------------|
| ENGINE                    |           | Honda GX270 (270 cc)                                                                                                                         |
| HORSEPOWER CLASS          |           | 9 hp (6.7 kW)                                                                                                                                |
| FUEL TYPE                 |           | Gasoline                                                                                                                                     |
| ROTOR DIAMETER            |           | 36 in (91 cm)<br>4-blades                                                                                                                    |
| MAXIMUM ROTOR SPEED       |           | 180 rpm                                                                                                                                      |
| TROWEL ARMS & SPIDER      |           | Standard Duty                                                                                                                                |
| WEIGHT                    |           | 227 lb (103 kg)                                                                                                                              |
| DIMENSIONS<br>(L X W X H) |           | 72 X 38 X 36 in<br>(182.8 X 96.5 X 91.4 cm)                                                                                                  |
| PART NO.                  | MODEL NO. | DESCRIPTION                                                                                                                                  |
| 072820                    | TWPC4369F | PRO436TC - 9 hp class engine, torque convertor clutch, fine blade pitch handle, stationary guard ring,<br>heavy-duty trowel arms, lift hook  |
| 072825                    | TWPC4369P | PRO436TC - 9 hp class engine, torque convertor clutch, rapid blade pitch handle, stationary guard ring,<br>heavy-duty trowel arms, lift hook |
| PART NO.                  | MODEL NO. | HANDLE OPTIONS                                                                                                                               |
| 063975                    | TWPHF-L   | Fine pitch handle w/ carry bar & handle pad for PRO Walkers, 33 lb (15 kg)                                                                   |
| 070300                    | TWPHR-L   | Rapid pitch handle w/ carry bar & handle pad for PRO Walkers, 33 lb (15 kg)                                                                  |