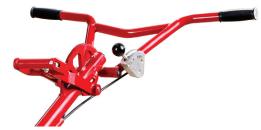

Fine pitch handles use a twist action to control blade pitch from flat to 28° and anything in between.

Rapid pitch handles use a ratcheting action to provide easy adjustment with the push or pull of a lever.