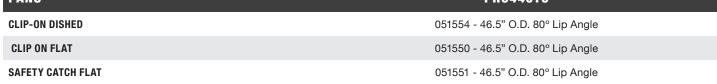

Fine pitch handles use a twist action to control blade pitch from flat to 28° and anything in between.

Rapid pitch handles use a ratcheting action to provide easy adjustment with the push or pull of a lever.