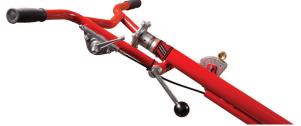

Fine pitch handles use a twist action to control blade pitch from flat to 28° and anything in between.

Rapid pitch handles use a ratcheting action to provide easy adjustment with the push or pull of a lever.