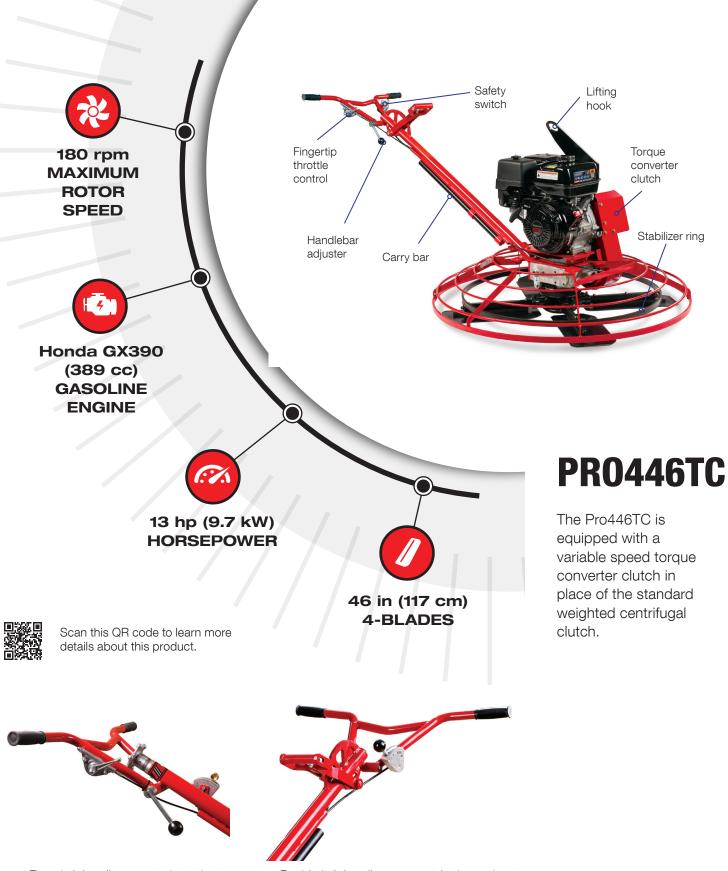

## **SPECIFICATIONS**

| SPECIFICATION             | NS         | PRO446TC                                                                                                                             |
|---------------------------|------------|--------------------------------------------------------------------------------------------------------------------------------------|
| ENGINE                    |            | Honda GX390 (389 cc)                                                                                                                 |
| HORSEPOWER CLASS          |            | 13 hp (9.7 kW)                                                                                                                       |
| FUEL TYPE                 |            | Gasoline                                                                                                                             |
| ROTOR DIAMETER            |            | 46 in (117 cm) 4-Blades                                                                                                              |
| MAXIMUM ROTOR SPEED       |            | 180 rpm                                                                                                                              |
| TROWEL ARMS & SPIDER      |            | Super Duty                                                                                                                           |
| WEIGHT                    |            | 315 lb (143 kg)                                                                                                                      |
| DIMENSIONS<br>(L X W X H) |            | 78 x 48 x 39 in<br>(198.1 x 121.9 x 99.1 cm)                                                                                         |
| PART NO.                  | MODEL NO.  | DESCRIPTION                                                                                                                          |
| 055904A                   | TWPC44613F | PRO446TC - 13 hp class engine, torque convertor clutch, fine pitch handle, stationary guard ring, heavy-duty trowel arms, lift hook  |
| 058899A                   | TWPC44613P | PRO446TC - 13 hp class engine, torque convertor clutch, rapid pitch handle, stationary guard ring, heavy-duty trowel arms, lift hook |
| PART NO.                  | MODEL NO.  | HANDLE OPTIONS                                                                                                                       |
| 063975                    | TWPHF-L    | Fine pitch handle w/ carry bar & handle pad for PRO Walkers, 33 lb (15 kg)                                                           |
| 070300                    | TWPHR-L    | Rapid pitch handle w/ carry bar & handle pad for PRO Walkers, 33 lb (15 kg)                                                          |