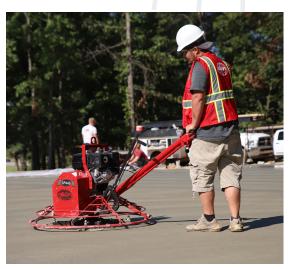

Scan this QR code to learn more details about this product.

The all-new SP446
Walk-Behind Trowel
comes equipped
with a variable torque
converter clutch
allowing for low-speed
torque and high-speed
finishing. With an
efficient helical gearbox,
this heavy-duty, highspeed Walk-Behind
can tackle the most
demanding of projects.
The SP446 is also
equipped with a plow
handle design for the
operator's ease when
pitching the blades to
an all-new height of 2830 degrees.