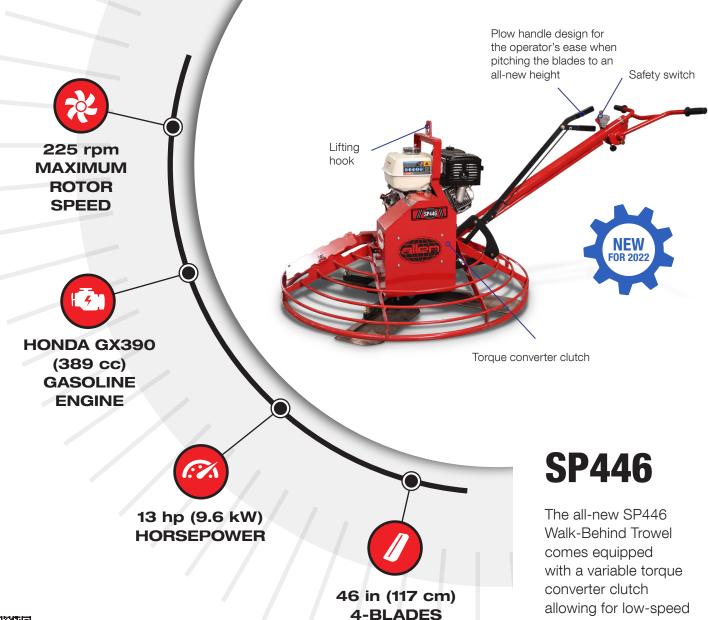

Scan this QR code to learn more details about this product.

The all-new SP446
Walk-Behind Trowel
comes equipped
with a variable torque
converter clutch
allowing for low-speed
torque and high-speed
finishing. With an
efficient helical gearbox,
this heavy-duty, highspeed Walk-Behind
can tackle the most
demanding of projects.
The SP446 is also
equipped with a plow
handle design for the
operator's ease when
pitching the blades to
an all-new height of 2830 degrees.