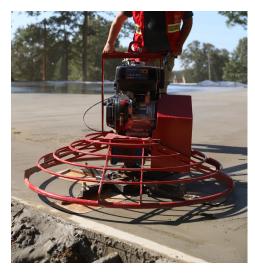

Scan this QR code to learn more details about this product.

The all-new SP446
Walk-Behind Trowel
comes equipped
with a variable torque
converter clutch
allowing for low-speed
torque and high-speed
finishing. With an
efficient helical gearbox,
this heavy-duty, highspeed Walk-Behind
can tackle the most
demanding of projects.
The SP446 is also
equipped with a plow
handle design for the
operator's ease when
pitching the blades to
an all-new height of 2830 degrees.