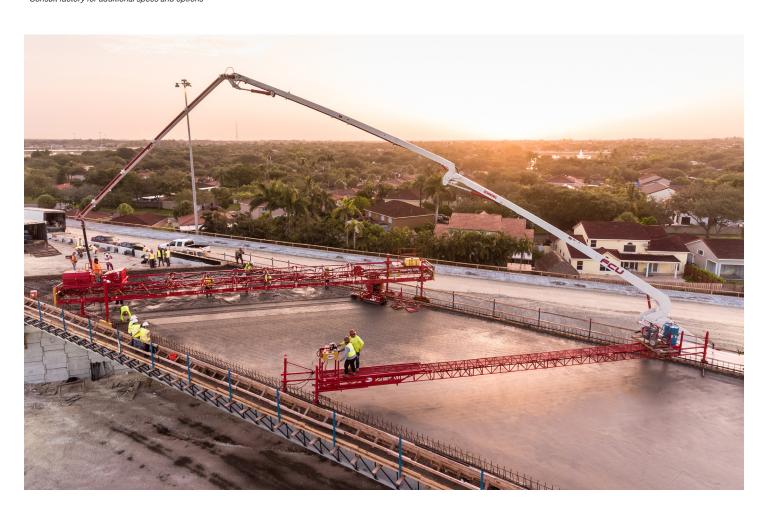

## **BDF4836B**

The Allen 4836 Bridge Deck Finisher can extend out to 90 feet and pave a width of 84 feet. This machine can be used on any full-depth bridge deck or overlay surface and can be equipped with a spud vibrator to pave any roadway. Additional frame sections and machine options allow the contractor to customize the paver to fit any project specifications.