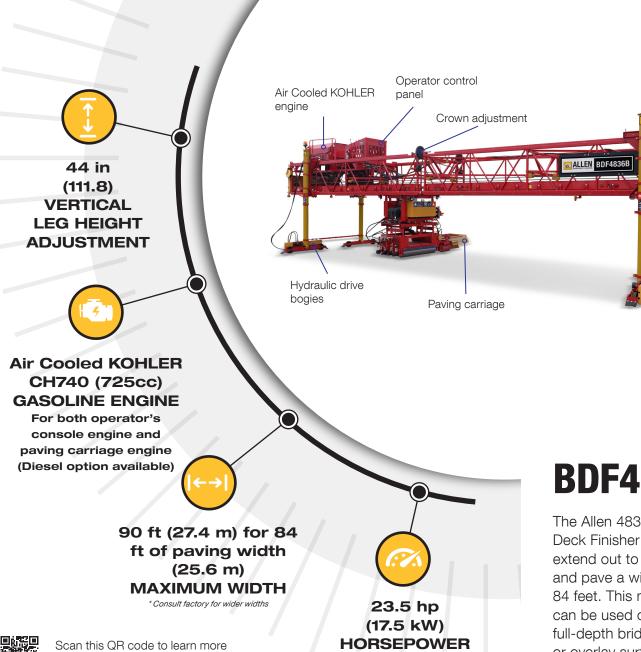

## **BDF4836B**

The Allen 4836 Bridge Deck Finisher can extend out to 90 feet and pave a width of 84 feet. This machine can be used on any full-depth bridge deck or overlay surface and can be equipped with a spud vibrator to pave any roadway. Additional frame sections and machine options allow the contractor to customize the paver to fit any project specifications.

## **SPECIFICATIONS**

| DESCRIPTION                            | BDF4836B                                                     |
|----------------------------------------|--------------------------------------------------------------|
| OPERATOR'S CONSOLE ENGINE              | Air Cooled KOHLER CH740 (725cc)                              |
| HORSEPOWER CLASS                       | 23.5 hp (17.5 kW)                                            |
| FUEL TYPE                              | Gasoline (Diesel option available)                           |
| PAVING CARRIAGE ENGINE                 | Air Cooled KOHLER CH740 (725cc)                              |
| HORSEPOWER CLASS                       | 23.5 hp (17.5 kW)                                            |
| FUEL TYPE                              | Gasoline (Diesel option available)                           |
| MAXIMUM WIDTH*                         | 90 ft (27.4 m) for 84 ft of paving width (25.6 m)            |
| PAVING ROLLERS                         | Dual 48 in (121.9 cm)                                        |
| AUGERS                                 | Dual 8 in diameter adjustable augers (203 mm)                |
| SECTION WIDTHS AVAILABLE****           | 3, 4, 6, 12 and 15 ft<br>(1, 1.2, 1.8, 3.7 & 4.6 m)          |
| BOGIES-DRIVER**                        | Two Cupped Wheels - 36 in (91.4 cm)                          |
| BOGIES-IDLE**                          | Two Cupped Wheels - 36 in (91.4 cm)                          |
| LEG HEIGHT ADJUSTMENT                  | 44 in (111.8 cm)<br>Vertical Adjustment                      |
| LEGS (WITH SOLID LEG PLATES)***        | Manual - 6 in (15.2 cm)<br>Powered Optional - 6 in (15.2 cm) |
| 10 116 1 6 11 111 110 1111 1 111 1 111 |                                                              |