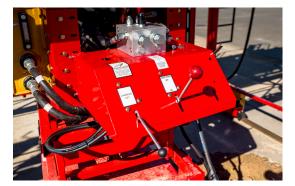

## PAVING CARRIAGE CONTROLS

The controls engage the auger motion, roller rotation direction, roller reversing function, carriage lift feature and vibration frequency of the roller tamp.