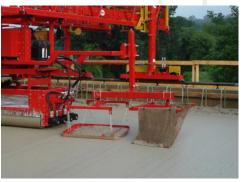

## **DRAG PAN & BURLAP DRAG**

Helps finish the concrete surface by providing a smooth surface and a texture from the burlap drag. (Dual drag pan option available)