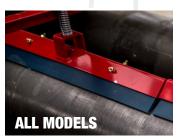

#### **TUBE SCRAPERS**

Drive tube scrapers prevent build-up on tubes allowing for easier clean-up at the end of the day. Available on all models.