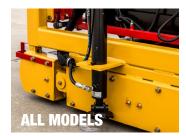

## **HYDRAULIC** STEERING LEG

details about this product.

Hydraulic steering leg allows the operator the ability to straighten the machine while paving and "steer" through a radius pour.