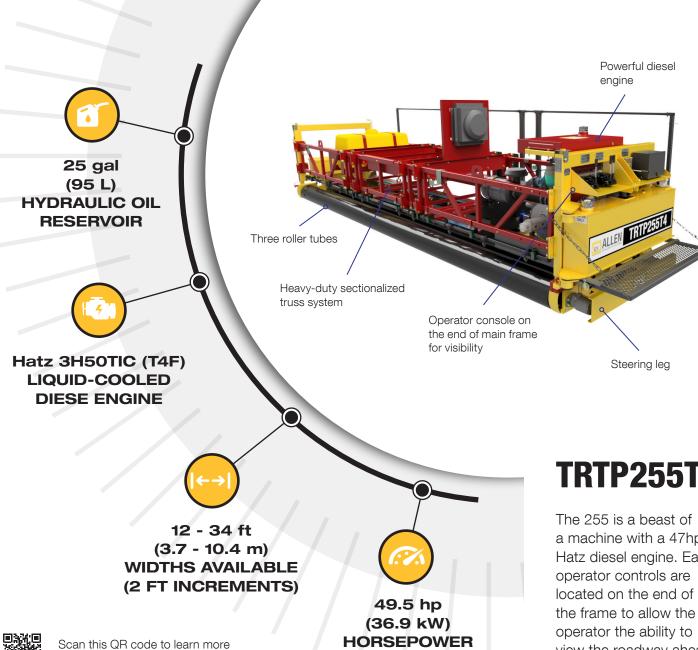

# **TRTP255T4**

a machine with a 47hp Hatz diesel engine. Easy view the roadway ahead, and behind the machine. to make sure the final grade and finish meets the required specs.

### **SPECIFICATIONS**

| DESCRIPTION                        | TRTP255T4 <b>T4</b>       |
|------------------------------------|---------------------------|
| ENGINE                             | Hatz 3H50TIC (T4F)        |
| HORSEPOWER CLASS                   | 49.5 hp (36.9 kW)         |
| FUEL TYPE                          | Liquid-Cooled Diesel      |
| WIDTHS AVAILABLE (2 FT INCREMENTS) | 12 - 34 ft (3.7 - 10.4 m) |
| WEIGHT AT 22 FT                    | 5,570 lb (2,527 kg)       |
| ROLLER TUBE DIAMETER               | 10 in (25.4 cm)           |
| TUBE WEIGHT PER FT                 | 27 lb (12 kg)             |
| HYDRAULIC OIL RESERVOIR            | 25 gal (95 L)             |
| HYDRAULIC SPRAY SYSTEM             | Standard                  |
| HYDRAULIC STEERING LEG             | Standard                  |