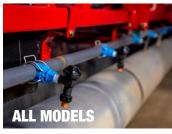

### **SPRAY SYSTEM**

Allows fogging of screeding tube to keep concrete from sticking to the tube. Fog bar is made with QD couplings for ease of assembly for machine reconfiguration. Available on all models.