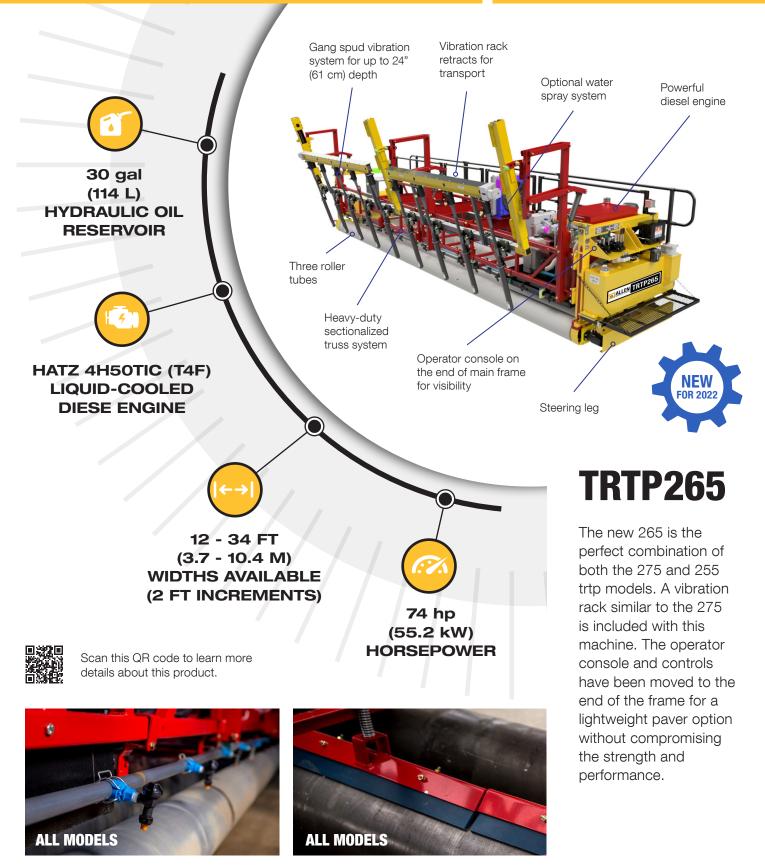

## SPECIFICATIONS

| DESCRIPTION                        | TRTP265                   |
|------------------------------------|---------------------------|
| ENGINE                             | Hatz 4H50TIC (T4F)        |
| HORSEPOWER CLASS                   | 74 hp (55.2 kW)           |
| FUEL TYPE                          | Liquid-Cooled Diesel      |
| WIDTHS AVAILABLE (2 FT INCREMENTS) | 12 - 34 ft (3.7 - 10.4 m) |
| WEIGHT AT 22 FT                    | 8,700 lb (3,946 kg)       |
| ROLLER TUBE DIAMETER               | 10 in (25.4 cm)           |
| TUBE WEIGHT PER FT                 | 27 lb (12 kg)             |
| HYDRAULIC OIL RESERVOIR            | 30 gal (114 L)            |
| HYDRAULIC SPRAY SYSTEM             | Standard                  |
| HYDRAULIC STEERING LEG             | Standard                  |
| VIBRATOR DEPTH                     | 24" Below Grade           |
| VIBRATOR FREQUENCY                 | 11,000 vpm                |

**PAVING** 

\*Please note: The TRTP will need to be at least 2' wider than the paving width. Example: 16' Paving with = 18' TRTP Length.