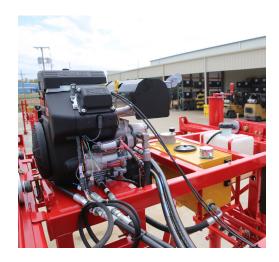

Scan this QR code to learn more details about this product.

Air-Cooled KOHLER CH440

or KOHLER CH740

14 hp (10.4 kW) or 23.5 hp (17.5 kW) **HORSEPOWER** Depending on engine option

## **SPECIFICATIONS**

| DESCRIPTION          | VLP3036                                                                                 |
|----------------------|-----------------------------------------------------------------------------------------|
| ENGINE               | Air-Cooled KOHLER CH440 or KOHLER CH740                                                 |
| FUEL TYPE            | Gasoline                                                                                |
| HORSEPOWER CLASS     | 14 hp (10.4 kW) or 23.5 hp (17.5 kW)                                                    |
| MAIN FRAME           | 2x - 15' x 36" Truss Sections w/ Leg Rail                                               |
| PAVING PROFILE HEADS | 2 x 15' sections w/ 4 Paving Profile Heads comes with Base Machine                      |
| BOGIES               | 36" Power Drive Bogie Frames w/ Cupped Wheels<br>36" Idle Bogie Frames w/ Cupped Wheels |