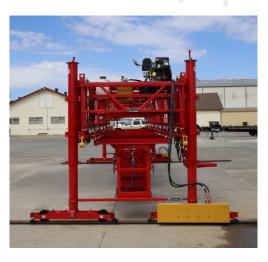

## **VLP3036**

The VLP3036 is a larger contractor to pave wider widths than the VLP2424. This unit can be adapted and converted to a deck finisher, the BDF4836. The contractor has the potential for a dual-purpose paver. Like the VLP2424. this unit is used for light rail projects, bridge overlays and full depth bridge decks. It can be customized with additional frame sections and options to support any paving needs.

## **SPECIFICATIONS**

| DESCRIPTION          | VLP3036                                                                                 |
|----------------------|-----------------------------------------------------------------------------------------|
| ENGINE               | Air-Cooled KOHLER CH440 or KOHLER CH740                                                 |
| FUEL TYPE            | Gasoline                                                                                |
| HORSEPOWER CLASS     | 14 hp (10.4 kW) or 23.5 hp (17.5 kW)                                                    |
| MAIN FRAME           | 2x - 15' x 36" Truss Sections w/ Leg Rail                                               |
| PAVING PROFILE HEADS | 2 x 15' sections w/ 4 Paving Profile Heads comes with Base Machine                      |
| BOGIES               | 36" Power Drive Bogie Frames w/ Cupped Wheels<br>36" Idle Bogie Frames w/ Cupped Wheels |