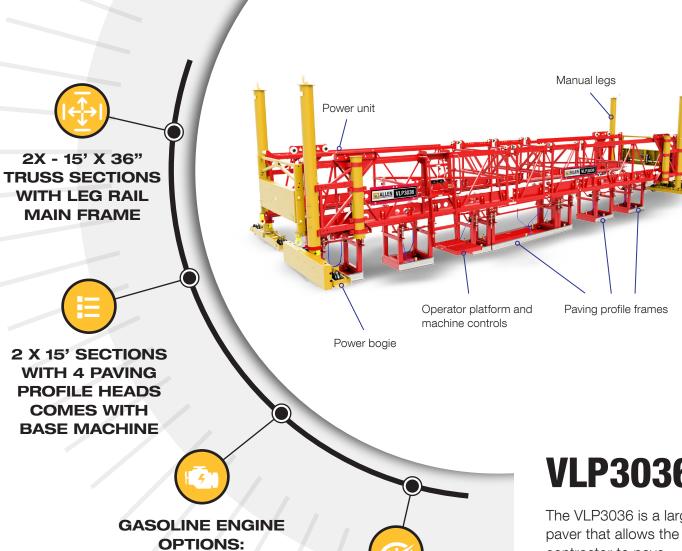

## **VLP3036**

The VLP3036 is a larger contractor to pave wider widths than the VLP2424. This unit can be adapted and converted to a deck finisher, the BDF4836. The contractor has the potential for a dual-purpose paver. Like the VLP2424. this unit is used for light rail projects, bridge overlays and full depth bridge decks. It can be customized with additional frame sections and options to support any paving needs.

## **SPECIFICATIONS**

| DESCRIPTION          | VLP3036                                                                                 |
|----------------------|-----------------------------------------------------------------------------------------|
| ENGINE               | Air-Cooled KOHLER CH440 or KOHLER CH740                                                 |
| FUEL TYPE            | Gasoline                                                                                |
| HORSEPOWER CLASS     | 14 hp (10.4 kW) or 23.5 hp (17.5 kW)                                                    |
| MAIN FRAME           | 2x - 15' x 36" Truss Sections w/ Leg Rail                                               |
| PAVING PROFILE HEADS | 2 x 15' sections w/ 4 Paving Profile Heads comes with Base Machine                      |
| BOGIES               | 36" Power Drive Bogie Frames w/ Cupped Wheels<br>36" Idle Bogie Frames w/ Cupped Wheels |