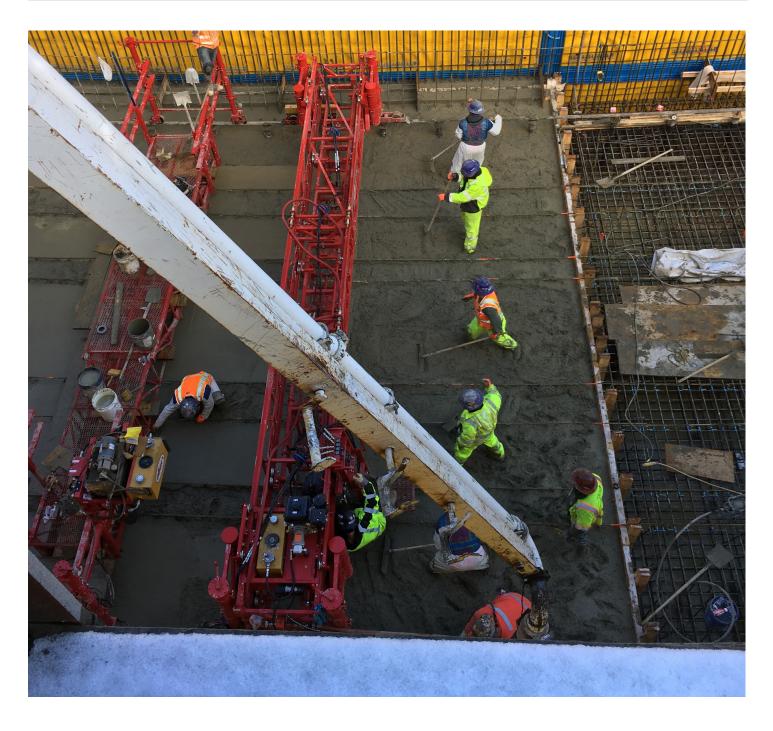

## **VLP3036**

The VLP3036 is a larger contractor to pave wider widths than the VLP2424. This unit can be adapted and converted to a deck finisher, the BDF4836. The contractor has the potential for a dual-purpose paver. Like the VLP2424. this unit is used for light rail projects, bridge overlays and full depth bridge decks. It can be customized with additional frame sections and options to support any paving needs.