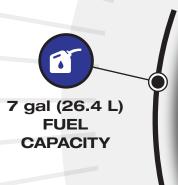

## **SPECIFICATIONS**

| SPECIFICATIONS          | AT16S                                           |
|-------------------------|-------------------------------------------------|
| ENGINE                  | IGX800 EFI Honda                                |
| HORSEPOWER CLASS        | 24.9 hp (18.5 kW)                               |
| STARTER                 | Electric                                        |
| FUEL TYPE               | Gasoline                                        |
| FUEL CAPACITY           | 7 gal (26.4 L)                                  |
| TOP SPEED               | WORK: 4 mph (6 kph)<br>TRAVEL: 6 mph (10 kph)   |
| PAYLOAD                 | 2,500 lb (1,134 kg)                             |
| BUCKET CAPACITY         | 16 cu. ft. (0.45 m³)                            |
| DUMP ANGLE              | 90°                                             |
| DUMP/RETURN SPEED EMPTY | 15 Seconds                                      |
| PIVOT ANGLE             | 180°                                            |
| WEIGHT                  | 1,930 lb (875 kg)                               |
| DIMENSIONS (L X W X H)  | 102.5 x 34.6 X 57.4 in<br>(260 x 87.8 x 145 cm) |