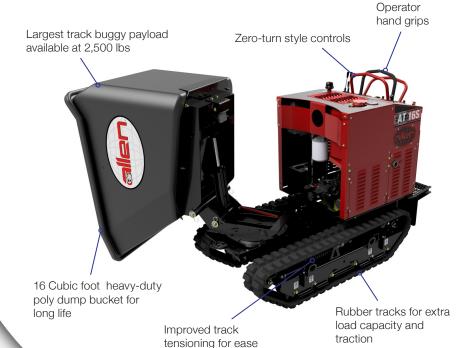

## **AT16S**

The AT16S is the first 16 cu. ft. capacity, low maintenance, fully hydraulic swivel track buggy offered by Allen Engineering. This buggy comes fully equipped with lights, two-inch tubular frame, and robust 2,500 lb payload capacity. With a 180-degree pivoting dump, this buggy can place your material exactly where you need it. Boasting dual lever controls, the steering of this buggy becomes more effortless and ergonomic for the operator.

## **SPECIFICATIONS**

| SPECIFICATIONS          | AT16S                                           |
|-------------------------|-------------------------------------------------|
| ENGINE                  | IGX800 EFI Honda                                |
| HORSEPOWER CLASS        | 24.9 hp (18.5 kW)                               |
| STARTER                 | Electric                                        |
| FUEL TYPE               | Gasoline                                        |
| FUEL CAPACITY           | 7 gal (26.4 L)                                  |
| TOP SPEED               | WORK: 4 mph (6 kph)<br>TRAVEL: 6 mph (10 kph)   |
| PAYLOAD                 | 2,500 lb (1,134 kg)                             |
| BUCKET CAPACITY         | 16 cu. ft. (0.45 m³)                            |
| DUMP ANGLE              | 90°                                             |
| DUMP/RETURN SPEED EMPTY | 15 Seconds                                      |
| PIVOT ANGLE             | 180°                                            |
| WEIGHT                  | 1,930 lb (875 kg)                               |
| DIMENSIONS (L X W X H)  | 102.5 x 34.6 X 57.4 in<br>(260 x 87.8 x 145 cm) |