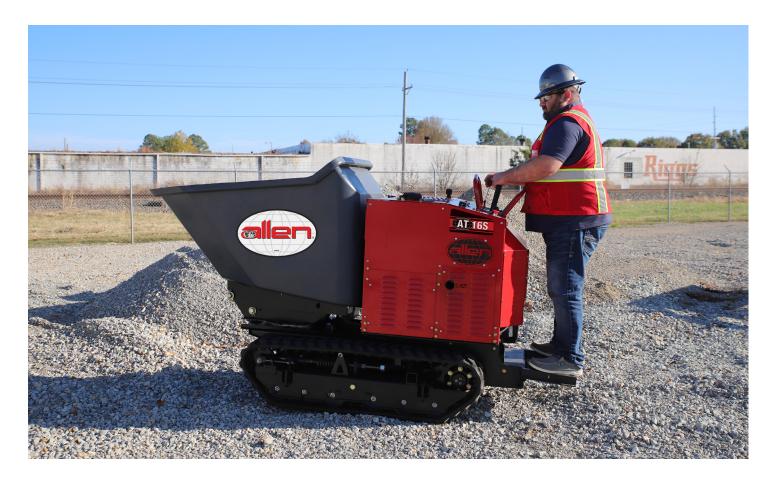

## **AT16S**

The AT16S is the first 16 cu. ft. capacity, low maintenance, fully hydraulic swivel track buggy offered by Allen Engineering. This buggy comes fully equipped with lights, two-inch tubular frame, and robust 2,500 lb payload capacity. With a 180-degree pivoting dump, this buggy can place your material exactly where you need it. Boasting dual lever controls, the steering of this buggy becomes more effortless and ergonomic for the operator.

## **SPECIFICATIONS**

| SPECIFICATIONS          | AT16S                                           |
|-------------------------|-------------------------------------------------|
| ENGINE                  | IGX800 EFI Honda                                |
| HORSEPOWER CLASS        | 24.9 hp (18.5 kW)                               |
| STARTER                 | Electric                                        |
| FUEL TYPE               | Gasoline                                        |
| FUEL CAPACITY           | 7 gal (26.4 L)                                  |
| TOP SPEED               | WORK: 4 mph (6 kph)<br>TRAVEL: 6 mph (10 kph)   |
| PAYLOAD                 | 2,500 lb (1,134 kg)                             |
| BUCKET CAPACITY         | 16 cu. ft. (0.45 m³)                            |
| DUMP ANGLE              | 90°                                             |
| DUMP/RETURN SPEED EMPTY | 15 Seconds                                      |
| PIVOT ANGLE             | 180°                                            |
| WEIGHT                  | 1,930 lb (875 kg)                               |
| DIMENSIONS (L X W X H)  | 102.5 x 34.6 X 57.4 in<br>(260 x 87.8 x 145 cm) |