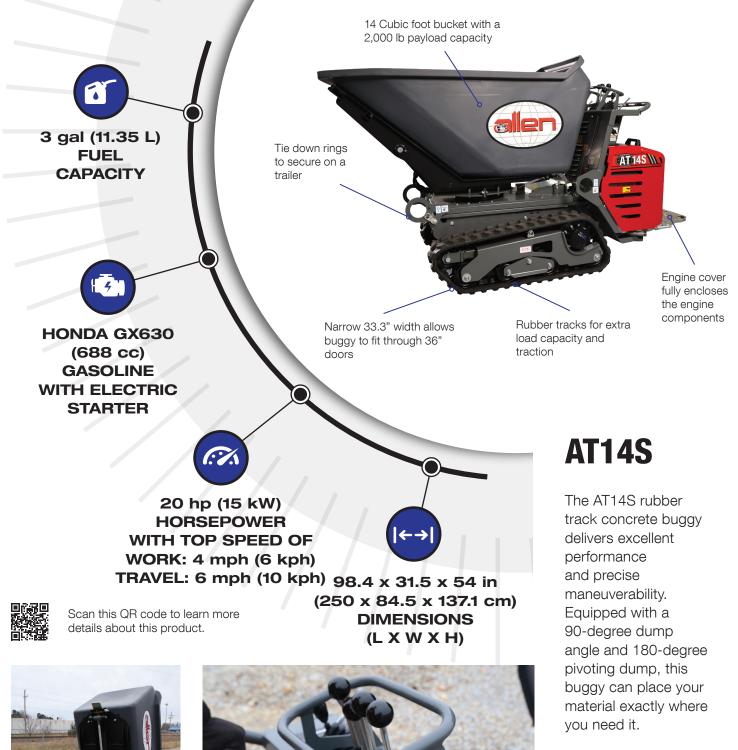

## SPECIFICATIONS

| SPECIFICATIONS            | AT14S                                          |
|---------------------------|------------------------------------------------|
| ENGINE                    | HONDA GX630 (688 cc)                           |
| HORSEPOWER CLASS          | 20 hp (15 kW)                                  |
| STARTER                   | Electric                                       |
| FUEL TYPE                 | Gasoline                                       |
| FUEL CAPACITY             | 3 gal (11.35 L)                                |
| TOP SPEED                 | WORK: 4 mph (6 kph)<br>TRAVEL: 6 mph (10 kph)  |
| PAYLOAD                   | 2,000 lb (907 kg)                              |
| BUCKET CAPACITY           | 14 cu. ft. (0.39 m³)                           |
| DUMP ANGLE                | 90°                                            |
| DUMP / RETURN SPEED EMPTY | 8 Seconds                                      |
| PIVOT ANGLE               | 180°                                           |
| WEIGHT                    | 1,540 lb (699 kg)                              |
| DIMENSIONS (L X W X H)    | 98.4 x 31.5 x 54 in<br>(250 x 84.5 x 137.1 cm) |