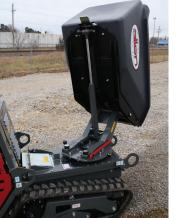

## SPECIFICATIONS

| SPECIFICATIONS            | AT14S                                          |
|---------------------------|------------------------------------------------|
| ENGINE                    | HONDA GX630 (688 cc)                           |
| HORSEPOWER CLASS          | 20 hp (15 kW)                                  |
| STARTER                   | Electric                                       |
| FUEL TYPE                 | Gasoline                                       |
| FUEL CAPACITY             | 3 gal (11.35 L)                                |
| TOP SPEED                 | WORK: 4 mph (6 kph)<br>TRAVEL: 6 mph (10 kph)  |
| PAYLOAD                   | 2,000 lb (907 kg)                              |
| BUCKET CAPACITY           | 14 cu. ft. (0.39 m³)                           |
| DUMP ANGLE                | 90°                                            |
| DUMP / RETURN SPEED EMPTY | 8 Seconds                                      |
| PIVOT ANGLE               | 180°                                           |
| WEIGHT                    | 1,540 lb (699 kg)                              |
| DIMENSIONS (L X W X H)    | 98.4 x 31.5 x 54 in<br>(250 x 84.5 x 137.1 cm) |