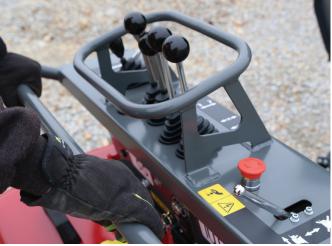

## SPECIFICATIONS

| SPECIFICATIONS            | AT14S                                          |
|---------------------------|------------------------------------------------|
| ENGINE                    | HONDA GX630 (688 cc)                           |
| HORSEPOWER CLASS          | 20 hp (15 kW)                                  |
| STARTER                   | Electric                                       |
| FUEL TYPE                 | Gasoline                                       |
| FUEL CAPACITY             | 3 gal (11.35 L)                                |
| TOP SPEED                 | WORK: 4 mph (6 kph)<br>TRAVEL: 6 mph (10 kph)  |
| PAYLOAD                   | 2,000 lb (907 kg)                              |
| BUCKET CAPACITY           | 14 cu. ft. (0.39 m³)                           |
| DUMP ANGLE                | 90°                                            |
| DUMP / RETURN SPEED EMPTY | 8 Seconds                                      |
| PIVOT ANGLE               | 180°                                           |
| WEIGHT                    | 1,540 lb (699 kg)                              |
| DIMENSIONS (L X W X H)    | 98.4 x 31.5 x 54 in<br>(250 x 84.5 x 137.1 cm) |