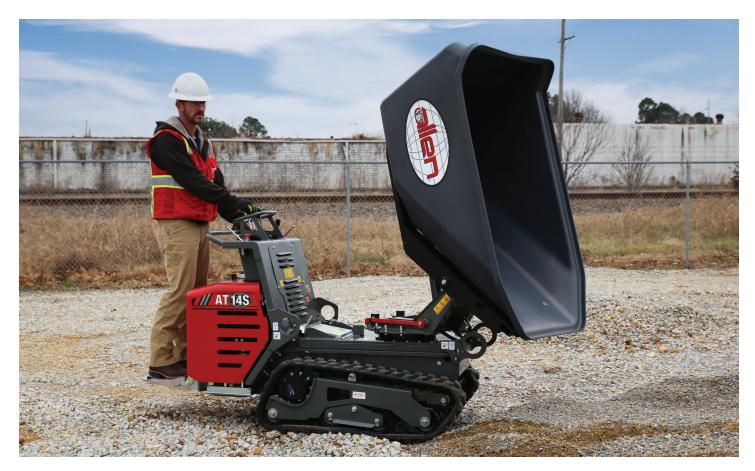

## SPECIFICATIONS

| SPECIFICATIONS            | AT14S                                          |
|---------------------------|------------------------------------------------|
| ENGINE                    | HONDA GX630 (688 cc)                           |
| HORSEPOWER CLASS          | 20 hp (15 kW)                                  |
| STARTER                   | Electric                                       |
| FUEL TYPE                 | Gasoline                                       |
| FUEL CAPACITY             | 3 gal (11.35 L)                                |
| TOP SPEED                 | WORK: 4 mph (6 kph)<br>TRAVEL: 6 mph (10 kph)  |
| PAYLOAD                   | 2,000 lb (907 kg)                              |
| BUCKET CAPACITY           | 14 cu. ft. (0.39 m³)                           |
| DUMP ANGLE                | 90°                                            |
| DUMP / RETURN SPEED EMPTY | 8 Seconds                                      |
| PIVOT ANGLE               | 180°                                           |
| WEIGHT                    | 1,540 lb (699 kg)                              |
| DIMENSIONS (L X W X H)    | 98.4 x 31.5 x 54 in<br>(250 x 84.5 x 137.1 cm) |