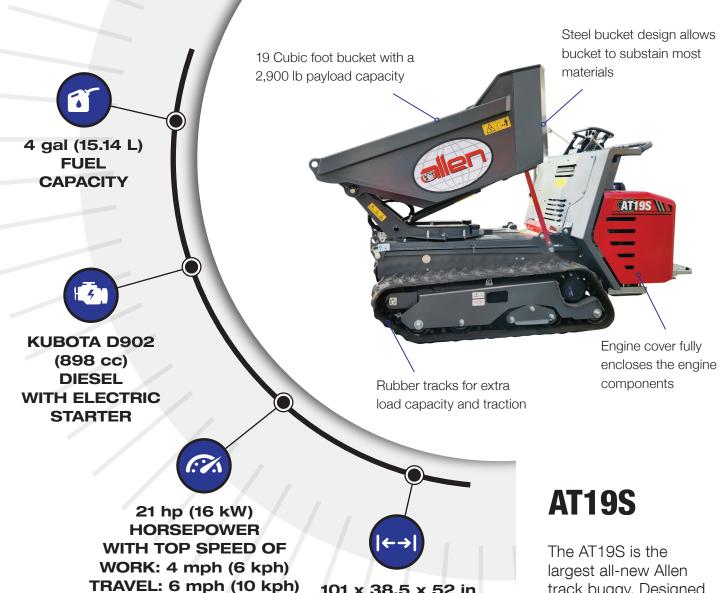

## **BUGGIES: TRACK BUGGIES**

Scan this QR code to learn more details about this product.

101 x 38.5 x 52 in (257 x 98 x 132.1 cm) DIMENSIONS (L X W X H)

track buggy. Designed for professional contractors, this reliable equipment boasts precise maneuvering capabilities and topnotch performance. The sturdy steel bucket with a 90-degree dump angle and 180-degree pivoting dump ensures accurate material placement, allowing you to achieve superior results every time.

## **SPECIFICATIONS**

| SPECIFICATIONS            | AT19S                                         |
|---------------------------|-----------------------------------------------|
| ENGINE                    | Kubota D902 (898 cc)                          |
| HORSEPOWER CLASS          | 21 hp (16 kW)                                 |
| STARTER                   | Electric                                      |
| FUEL TYPE                 | Diesel                                        |
| FUEL CAPACITY             | 4 gal (15.14 L)                               |
| TOP SPEED                 | WORK: 4 mph (6 kph)<br>TRAVEL: 6 mph (10 kph) |
| PAYLOAD                   | 2,900 lb (953 kg)                             |
| BUCKET CAPACITY           | 19 cu. ft. (0.54 m3)                          |
| DUMP ANGLE                | 90°                                           |
| DUMP / RETURN SPEED EMPTY | 8 Seconds                                     |
| PIVOT ANGLE               | 180°                                          |
| WEIGHT                    | 2,180 lb (990 kg)                             |
| DIMENSIONS (L X W X H)    | 101 x 38.5 x 52 in<br>(257 x 98 x 132.1 cm)   |