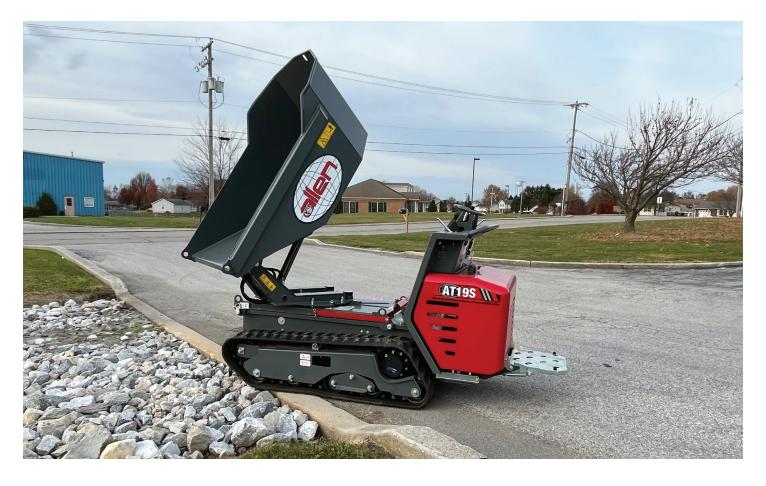

## **BUGGIES: TRACK BUGGIES**

Scan this QR code to learn more details about this product.

101 x 38.5 x 52 in (257 x 98 x 132.1 cm) DIMENSIONS (L X W X H)

track buggy. Designed for professional contractors, this reliable equipment boasts precise maneuvering capabilities and topnotch performance. The sturdy steel bucket with a 90-degree dump angle and 180-degree pivoting dump ensures accurate material placement, allowing you to achieve superior results every time.