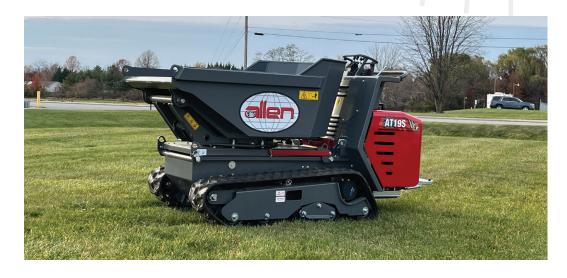

## **BUGGIES: TRACK BUGGIES**

Scan this QR code to learn more details about this product.

101 x 38.5 x 52 in (257 x 98 x 132.1 cm) DIMENSIONS (L X W X H)

track buggy. Designed for professional contractors, this reliable equipment boasts precise maneuvering capabilities and topnotch performance. The sturdy steel bucket with a 90-degree dump angle and 180-degree pivoting dump ensures accurate material placement, allowing you to achieve superior results every time.