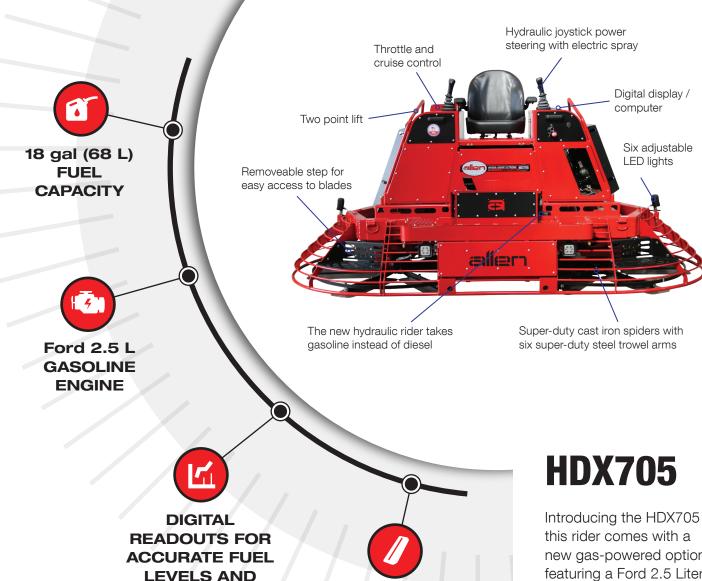

## RIDING TROWELS: HYDRA DRIVE EXTREME // HDX SERIES

57.6 in (146 cm)

6-BLADED

SPIDER

Scan this QR code to learn more details about this product.

DIAGNOSTICS

These conveniently located electronic control switches are water resistant.

new gas-powered option featuring a Ford 2.5 Liter engine at 84hp. Opting for gasoline reflects our commitment to adaptability and catering to varied operational preferences. This rider coupled with the 'Intelli-Power' telematics system ensures reliable communication between the engine and the Bosch-Rexroth hydraulic components, elevating standards in performance, safety, and longevity on any jobsite.

## **SPECIFICATIONS**

| SPECIFICATIONS          | HDX705                           |
|-------------------------|----------------------------------|
| ENGINE                  | Ford 2.5 Liter                   |
| HORSEPOWER CLASS        | 84 hp (62 kW)                    |
| FUEL TYPE               | Gasoline                         |
| PANNING PATH WIDTH      | 117.6 in (299 cm)   10' Class    |
| ROTOR DIAMETER          | 57.6 in (146 cm) 6-Bladed Spider |
| MAXIMUM ROTOR SPEED     | 145 rpm                          |
| STEERING CONTROL SYSTEM | Power                            |
| FUEL CAPACITY           | 18 gal (68 L)                    |
| RETARDANT CAPACITY      | 6 gal (23 L)                     |
| WEIGHT                  | 2,750 lb (1,247 kg)              |
| DIMENSIONS (L X W X H)  | 122.7 x 62.7 x 62 in             |