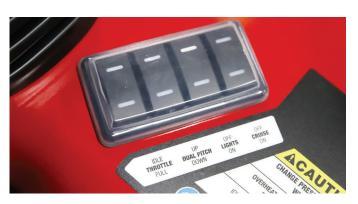

## RIDING TROWELS: HYDRA DRIVE EXTREME // HDX SERIES

57.6 in (146 cm)

6-BLADED

SPIDER

Scan this QR code to learn more details about this product.

DIAGNOSTICS

These conveniently located electronic control switches are water resistant.