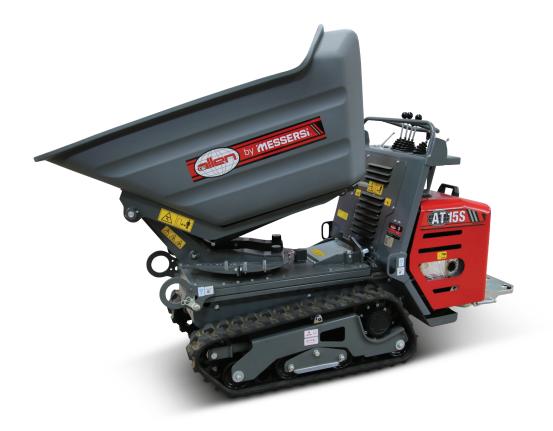

## **BUGGIES: TRACK BUGGIES**

Poly bucket design allows bucket to be 15 Cubic foot bucket with a cleaned more efficiently 2,450 lb payload capacity Hydraulic brake system 1.72 gal (6.5 L) Tie down rings to secure on a FUEL AT 155 trailer CAPACITY Engine cover fully encloses the engine components **B&S VANGUARD** Rubber tracks for extra Narrow 31.5" width allows load capacity and buggy to fit through 36" (627 cc) traction doors GASOLINE WITH ELECTRIC STARTER

> 23 hp (17.2 kW) HORSEPOWER

WITH TOP SPEED OF WORK: 2.6 mph (4.2 kph) TRAVEL: 5.5 mph (8.8 kph)

) 97 x 31 x 51.5 in (246 x 79 x 131 cm) DIMENSIONS (L X W X H)

|←→

## **AT15S**

Experience the pinnacle of efficiency with the Allen Engineering AT15S-a concrete buggy that redefines precision and control. Its advanced rubber track system ensures optimal performance, while the innovative design boasts a 90-degree vertical dump angle and a full 180-degree swivel dumping capability for exact material placement-every time.

## SPECIFICATIONS

| SPECIFICATIONS            | AT15S                                                |
|---------------------------|------------------------------------------------------|
| ENGINE                    | B&S Vanguard (627 cc)                                |
| HORSEPOWER CLASS          | 23 hp (17.2 kW)                                      |
| STARTER                   | Electric                                             |
| FUEL TYPE                 | Gasoline                                             |
| FUEL CAPACITY             | 1.72 gal (6.5 L)                                     |
| TOP SPEED                 | WORK: 2.6 mph (4.2 kph)<br>TRAVEL: 5.5 mph (8.8 kph) |
| PAYLOAD                   | 2,450 lb (1200 kg)                                   |
| BUCKET CAPACITY           | 15 cu. ft. (0.42 m³)                                 |
| DUMP ANGLE                | 90°                                                  |
| DUMP / RETURN SPEED EMPTY | 4 Seconds                                            |
| PIVOT ANGLE               | 180°                                                 |
| WEIGHT                    | 1,650 lb (750 kg)                                    |
| DIMENSIONS (L X W X H)    | 97 x 31 x 51.5 in<br>(246 x 79 x 131 cm)             |