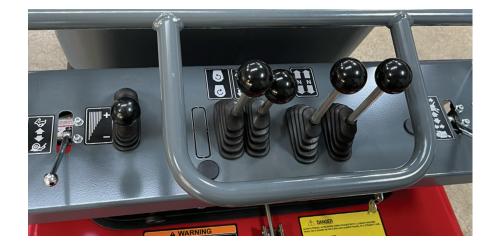

## **AT15S**

Experience the pinnacle of efficiency with the Allen Engineering AT15S-a concrete buggy that redefines precision and control. Its advanced rubber track system ensures optimal performance, while the innovative design boasts a 90-degree vertical dump angle and a full 180-degree swivel dumping capability for exact material placement-every time.