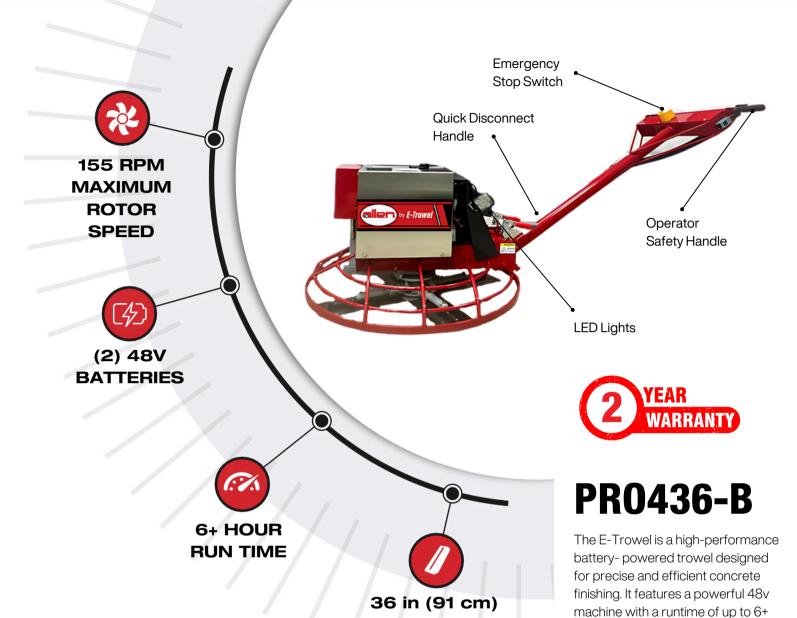

Scan this QR code to learn more details about this product.

4-Blades

ELECTRIC PITCH

ADJUSTMENT FOR

OPTIMAL BLADE ANGLES

| SPECIFICATIONS         | PRO436-B                                    |
|------------------------|---------------------------------------------|
| ENGINE                 | (2) 48 Volt Batteries                       |
| MAXIMUM ROTOR SPEED    | 155 RPM                                     |
| WEIGHT                 | 192 lbs (87 kg)                             |
| BATTERY WEIGHT         | 41.5 lbs (18.8 kg) Each                     |
| BATTERY RUN TIME       | 6+ Hours                                    |
| CHARGE TIME            | 1-2 Hours                                   |
| HANDLE TYPE            | Quick Disconnect                            |
| BLADE WIDTH            | (4) 14" Blades   Spanning 36"               |
| DIMENSIONS (L X W X H) | 51 x 37 x 38 in<br>(129.5 x 93.9 x 96.5 cm) |

hours with two 48v batteries. The

ensuring rapid, uniform finishing with

minimal effort. It is built for durability while remaining maneuverable. Key features include a 2-year warranty, LED lights, a quick-disconnect handle, variable speed, and an electric pitch adjustment for optimal blade angles.

trowel operates at 155 RPM,