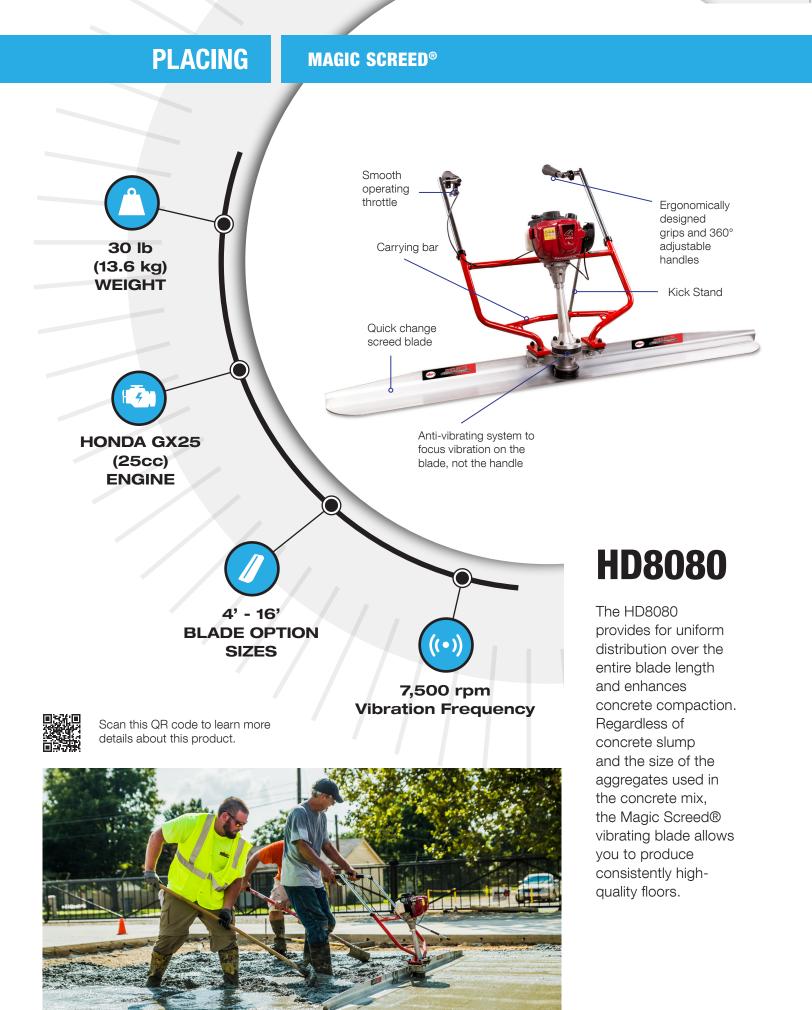

## SPECIFICATIONS

| SPECIFICATIONS      | HD7070              |
|---------------------|---------------------|
| ENGINE              | Honda GX25 (25cc)   |
| HORSEPOWER CLASS    | 1.0 hp (0.75 kW)    |
| WEIGHT              | 30 lb (13.6 kg)     |
| HANDLES             | Adjustable          |
| VIBRATION FREQUENCY | 7,500 rpm           |
| CONSOLIDATION DEPTH | Up to 6" (15.24 cm) |