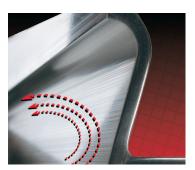

HD7070 handles can be adjusted for height, twisted to the inside or outside and have the angle adjusted.

The unique, patented blade simultaneously cuts and smooths concrete.

| BLADE WIDTHS   | BLADE WEIGHTS |
|----------------|---------------|
| 4 ft (1.21 m)  | 6 lb (3 kg)   |
| 6 ft (1.83 m)  | 10 lb (5 kg)  |
| 8 ft (2.44 m)  | 13 lb (6 kg)  |
| 10 ft (3.05 m) | 16 lb (7 kg)  |
| 12 ft (3.66 m) | 20 lb (9 kg)  |
| 14 ft (4.27 m) | 23 lb (10 kg) |
| 16 ft (4.88 m) | 27 lb (12 kg) |