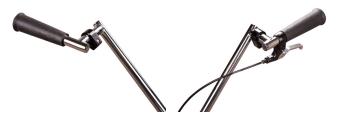

HD7070 handles can be adjusted for height, twisted to the inside or outside and have the angle adjusted.

The unique, patented blade simultaneously cuts and smooths concrete.

| BLADE WIDTHS   | BLADE WEIGHTS |
|----------------|---------------|
| 4 ft (1.21 m)  | 6 lb (3 kg)   |
| 6 ft (1.83 m)  | 10 lb (5 kg)  |
| 8 ft (2.44 m)  | 13 lb (6 kg)  |
| 10 ft (3.05 m) | 16 lb (7 kg)  |
| 12 ft (3.66 m) | 20 lb (9 kg)  |
| 14 ft (4.27 m) | 23 lb (10 kg) |
| 16 ft (4.88 m) | 27 lb (12 kg) |