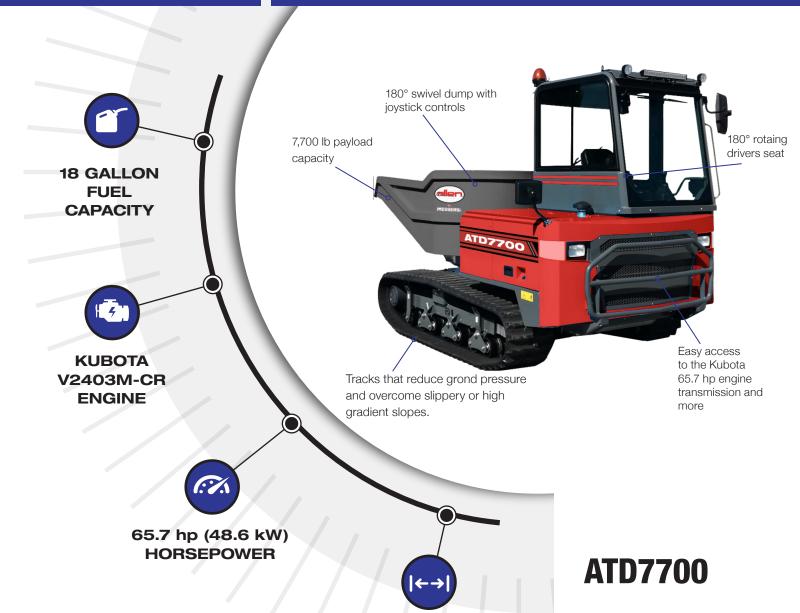

## **BUGGIES: TRACK DUMPER**

Optional features like a closed cab, wider 18" tracks, rear camera, hydraulic P.T.O., high-flow system, and towing hook, the ATD7700 is a versatile workhorse ideal for transport, crane, and pile driver applications.

134.2 x 75.9 x 103.7 in

(341 x 193 x 263.6 cm)

**DIMENSIONS** 

The all-new ATD7700 Allen Track Dumper is built for tough terrain, featuring a STAGE V turbo diesel engine with DPF and a smooth hydrostatic transmission. With pilot-assisted controls on a 180° rotating seat and a joystick-operated 180° swivel dump bed, operation is easy and precise. The ATD7700 comes standard with a canopy and offers two track width options for better traction on soft or sloped ground.

## **SPECIFICATIONS**

| SPECIFICATIONS                             | ATD7700                                           |
|--------------------------------------------|---------------------------------------------------|
| ENGINE                                     | Kubota V2403M-CR                                  |
| HORSE POWER CLASS                          | 65.7 hp (48.6 kW)                                 |
| STARTER                                    | Electric                                          |
| FUEL TYPE                                  | Diesel                                            |
| FUEL CAPACITY                              | 18 gallons                                        |
| TOP SPEED                                  | 7 mph                                             |
| PAYLOAD                                    | 7,700 lb (3,500 kg)                               |
| BUCKET CAPACITY                            | 66 cu. ft. (1.88 m³)                              |
| LIQUID CAPACITY                            | 38 cu. ft. (1.07 m³)                              |
| DUMP ANGLE                                 | 90°                                               |
| PIVOT ANGLE                                | 180°                                              |
| WEIGHT WITH CANOPY (320 MM/ 450 MM TRACKS) | 7,804/ 8267 lb (3540/ 3750 kg)                    |
| WEIGHT WITH CLOSED CAB (450 MM TRACKS)     | 8730 lb (3500 kg)                                 |
| DIMENSIONS (L X W X H)                     | 134.2 x 75.9 x 103.7 in<br>(341 x 193 x 263.6 cm) |