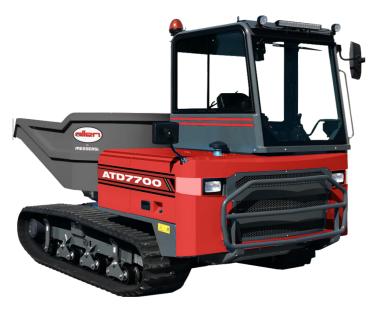

## **BUGGIES: TRACK DUMPER**

Optional features like a closed cab, wider 18" tracks, rear camera, hydraulic P.T.O., high-flow system, and towing hook, the ATD7700 is a versatile workhorse ideal for transport, crane, and pile driver applications.

134.2 x 75.9 x 103.7 in

(341 x 193 x 263.6 cm)

**DIMENSIONS** 

The all-new ATD7700 Allen Track Dumper is built for tough terrain, featuring a STAGE V turbo diesel engine with DPF and a smooth hydrostatic transmission. With pilot-assisted controls on a 180° rotating seat and a joystick-operated 180° swivel dump bed, operation is easy and precise. The ATD7700 comes standard with a canopy and offers two track width options for better traction on soft or sloped ground.