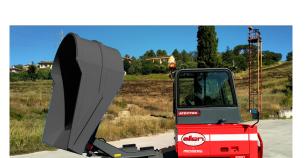

## **BUGGIES: TRACK DUMPER**

Optional features like a closed cab, wider 18" tracks, rear camera, hydraulic P.T.O., high-flow system, and towing hook, the ATD7700 is a versatile workhorse ideal for transport, crane, and pile driver applications.

134.2 x 75.9 x 103.7 in

(341 x 193 x 263.6 cm)

**DIMENSIONS** 

The all-new ATD7700 Allen Track Dumper is built for tough terrain, featuring a STAGE V turbo diesel engine with DPF and a smooth hydrostatic transmission. With pilot-assisted controls on a 180° rotating seat and a joystick-operated 180° swivel dump bed, operation is easy and precise. The ATD7700 comes standard with a canopy and offers two track width options for better traction on soft or sloped ground.