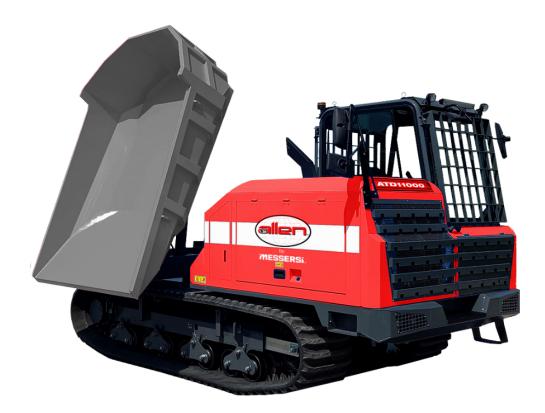

The 180° swivel dumping vessel is joystickoperated for fast, precise unloading, and the fully enclosed cab with air conditioning keeps the operator comfortable in any environment. With 24" wide tracks, a rear camera, and a versatile track body, this dumper is perfect for transport, crane work, and pile driving—especially on soft or muddy ground. terrain. The rotating driver's seat, joystick controls, and A/C cab keep operators in control

and comfortable all day long.