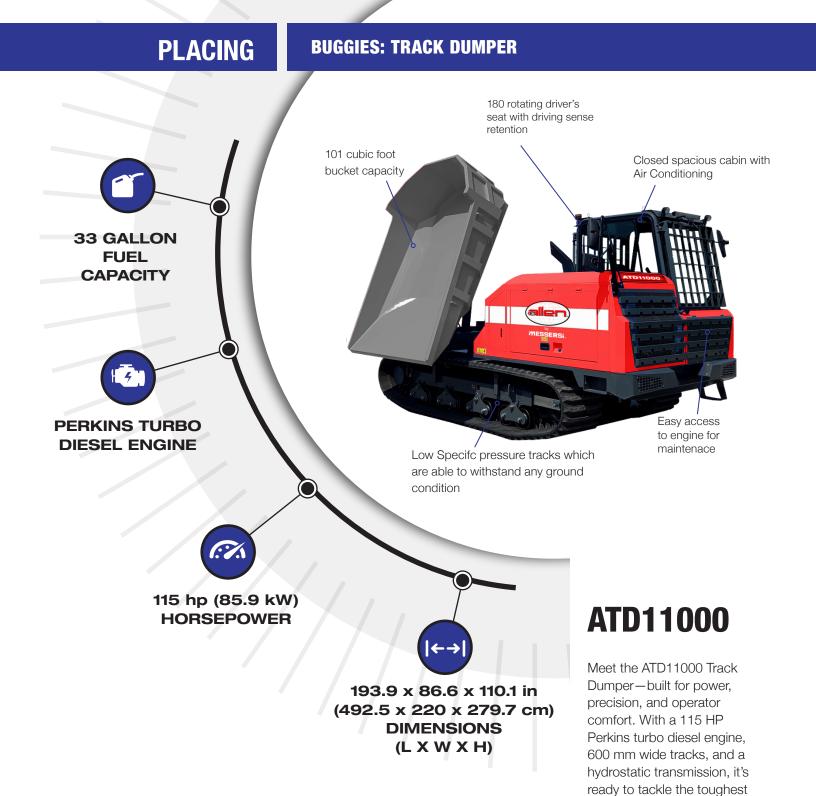

The 180° swivel dumping vessel is joystickoperated for fast, precise unloading, and the fully enclosed cab with air conditioning keeps the operator comfortable in any environment. With 24" wide tracks, a rear camera, and a versatile track body, this dumper is perfect for transport, crane work, and pile driving—especially on soft or muddy ground. terrain. The rotating driver's seat, joystick controls, and A/C cab keep operators in control

and comfortable all day long.

## SPECIFICATIONS

| SPECIFICATIONS         | ATD11000                                            |
|------------------------|-----------------------------------------------------|
| ENGINE                 | Perkins 904J-E36TA                                  |
| HORSE POWER CLASS      | 115 hp (85.9kW)                                     |
| FUEL TYPE              | Diesel                                              |
| FUEL CAPACITY          | 33 gallons                                          |
| TOP SPEED              | 7.5 mph                                             |
| PAYLOAD                | 11,000 lb (5,000 kg)                                |
| BUCKET CAPACITY        | 101 cu. ft. (2.87 m³)                               |
| LIQUID CAPACITY        | 50 cu. ft. (1.43 m³)                                |
| DUMP ANGLE             | 90°                                                 |
| PIVOT ANGLE            | 180°                                                |
| WEIGHT                 | 15,432 lb (7,000 kg)                                |
| DIMENSIONS (L X W X H) | 193.9 x 86.6 x 110.1 in<br>(492.5 x 220 x 279.7 cm) |