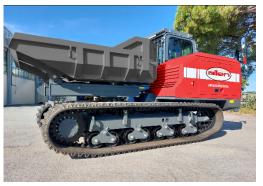

The 180° swivel dumping vessel is joystickoperated for fast, precise unloading, and the fully enclosed cab with air conditioning keeps the operator comfortable in any environment. With 24" wide tracks, a rear camera, and a versatile track body, this dumper is perfect for transport, crane work, and pile driving—especially on soft or muddy ground. terrain. The rotating driver's seat, joystick controls, and A/C cab keep operators in control

and comfortable all day long.